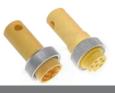

## **1" MIN Series Size II Accessories**

MIN Series Size II Dummy Plugs

| # of Poles | Male Faceview                                                      | Jumpers                    | Male Plugs   | Female Plugs |
|------------|--------------------------------------------------------------------|----------------------------|--------------|--------------|
| 6          | (4) (3) (5) (6) (1)<br>(5) (6) (1)<br>1"-16UN2                     | 1 to 2<br>4 to 5           | MIN-6MP2-DP1 | MIN-6FP2-DP1 |
| 7          | (<br>(<br>(<br>(<br>(<br>(<br>(<br>(<br>(<br>(<br>(<br>(<br>(<br>( | 1 to 2<br>3 to 4<br>5 to 6 | MIN-7MP-DP1  | MIN-7FP-DP1  |
| 8          | (4 3)<br>(3 8 2)<br>(6 7 1)<br>1"-16UN2                            | 1 to 2<br>3 to 4           | MIN-8MP-DP1  | MIN-8FP-DP1  |