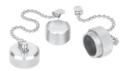

## **1" MIN Series Size II Accessories**

MIN Series Size II Accessories

Closure Caps & Plugs

| Adapter Coupling

| IP67 Rating

NBR tether and stainless steel lanyard are available for all MIN-2-CAP and MIN-2-PLUG. Please consult the factory for part number and availability. \*\*\*Tether mounts under receptacles with ½" NPT, M20 or M25 mounting threads and also serves as a gasket.