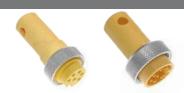

## **1" MIN Series Size II Accessories**

MIN Series Size II Dummy Plugs

| # of Poles | Male Faceview                                                      | Jumpers                    | Male Plugs   | Female Plugs |
|------------|--------------------------------------------------------------------|----------------------------|--------------|--------------|
| 6          | (4) (3) (5) (6) (1)<br>(5) (6) (1)<br>1"-16UN2                     | 1 to 2<br>4 to 5           | MIN-6MP2-DP1 | MIN-6FP2-DP1 |
| 7          | (<br>(<br>(<br>(<br>(<br>(<br>(<br>(<br>(<br>(<br>(<br>(<br>(<br>( | 1 to 2<br>3 to 4<br>5 to 6 | MIN-7MP-DP1  | MIN-7FP-DP1  |
| 8          | (4 3)<br>(3 8 2)<br>(6 7 1)<br>1"-16UN2                            | 1 to 2<br>3 to 4           | MIN-8MP-DP1  | MIN-8FP-DP1  |