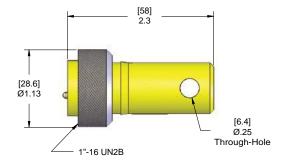

| Adapter Coupling | Part Number    | Material            | Threads |  |
|------------------|----------------|---------------------|---------|--|
|                  | MIN-XMP2-AD    | Nickel Plated Brass | Mala    |  |
| 12.75 1"-16 UN2A | MIN-XMP2-AD-SS | Stainless Steel     | - Male  |  |