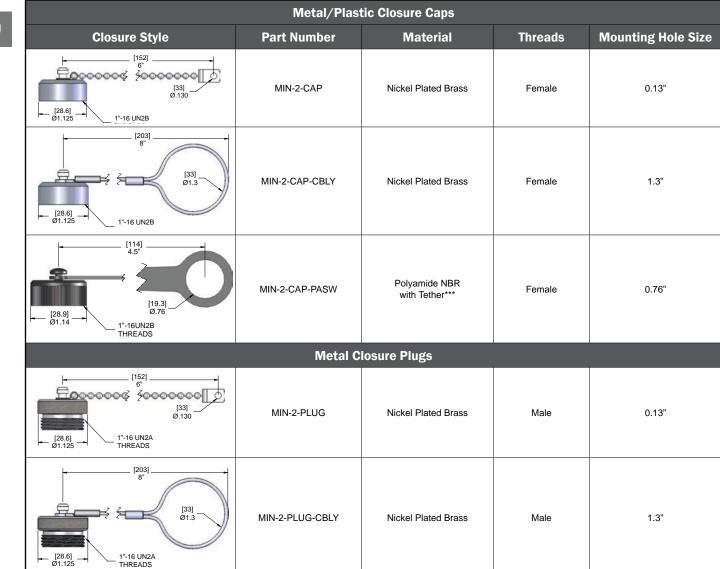

## **1" MIN Series Size II Accessories**

MIN Series Size II Accessories

Closure Caps & Plugs

| Adapter Coupling

| IP67 Rating

NBR tether and stainless steel lanyard are available for all MIN-2-CAP and MIN-2-PLUG. Please consult the factory for part number and availability. \*\*\*Tether mounts under receptacles with ½" NPT, M20 or M25 mounting threads and also serves as a gasket.