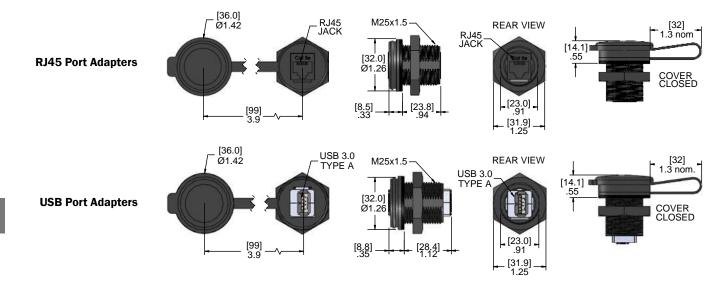

## Single Port Shell

M25 Threads

Low Profile Plastic Version | IP65 Rating

Mencom port adapters are available in a low prfile black plastic shell with a M25 mounting thread. These port adapters have a RJ45, USB Type A, or USB Type B connector potted inside the plastic shell, and can easily be mounted to a cabinet through a 1" diameter hole. A cap is supplied with each unit to make them suitable for wash down.

| Part Number       | Description                           | Front | Back | Cutout |
|-------------------|---------------------------------------|-------|------|--------|
| RJ45-M25-PA       | RJ45 Jack to RJ45 Jack                |       |      |        |
| RJ45S-M25-PA      | RJ45 Jack to RJ45 Jack<br>with Shield |       |      |        |
| D-USB-AFAF-M25-PA | USB Female TYPE A to<br>Female TYPE A |       |      |        |
| D-USB-AFBF-M25-PA | USB Female TYPE A to<br>Female TYPE B |       |      |        |
| D-USB-BFBF-M25-PA | USB Female TYPE B to<br>Female TYPE B |       |      |        |
| D-USB-BFAF-M25-PA | USB Female TYPE B to<br>Female TYPE B |       |      |        |