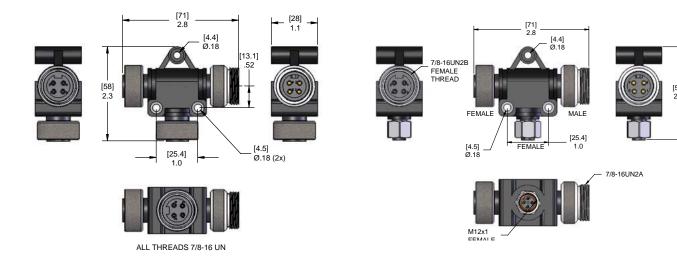

| Male Faceview                    | Rating     | Part Number      | Wiring                                                   | Female Faceview                  |
| 4                                           | (1) (3)<br>(2) (4)<br>7/8"-16UN2 | 300V<br>8A | FFIN-4MFF-T-SS   | 1 to 1 to 1<br>2 to 2 to 2<br>3 to 3 to 3<br>4 to 4 to 4 | (3) (1)<br>(4) (2)<br>7/8"-16UN2 |
| MIN Male to MIN & MDC Female "T" Connectors |                                  |            |                  |                                                          |                                  |
| 4                                           | (1) (3)<br>(2) (4)<br>7/8"-16UN2 | 300V<br>4A | FFINDC-4MFF-T-SS | 1 to 1 to 1<br>2 to 2 to 2<br>3 to 3 to 3<br>4 to 4 to 4 | M12 x 1                          |



MIN to MIN "T" Connector

MIN to MDC "T" Connector

## **Specifications:**

Body: Oil Resistant Yellow PVC
Contacts: Copper Alloy with Gold Plating

Coupling Nut: Stainless Steel

Temperature:  $-40^{\circ}$ C to  $+105^{\circ}$ C ( $-40^{\circ}$ F to  $+221^{\circ}$ F)