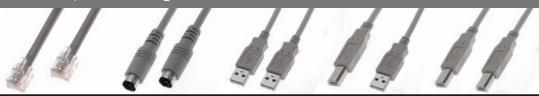

## **Panel Interface Connectors**

PIC Cables

Panel Interface Extension Cables | IP66 Rating

| Connector Body Style                                                            | Connector Type                          | Part Number  |
|---------------------------------------------------------------------------------|-----------------------------------------|--------------|
|                                                                                 | 9 Pin D-Sub                             | DB09-MF-*    |
|                                                                                 | 15 Pin D-Sub                            | DB15-MF-*    |
|                                                                                 | 25 Pin D-Sub                            | DB25-MF-*    |
| Female Male                                                                     | 37 Pin D-Sub                            | DB37-MF-*    |
| Not guaranteed color code See page V-35 for guaranteed color code part numbers. | Hi Density 15 Pin D-Sub                 | DDB15-MF-*   |
|                                                                                 | RJ11                                    | RJ11-*       |
|                                                                                 | RJ45                                    | RJ45-*       |
| Male Male                                                                       | 5 Pin CIRC-DIN                          | DA5-MM-*     |
|                                                                                 | 6 Pin mini-DIN                          | DM6-MM-*     |
|                                                                                 | 8 Pin mini-DIN                          | DM8-MM-*     |
| Male Male                                                                       | USB style A Male to<br>USB style A Male | USBAA-*      |
| Male Male                                                                       | USB style A Male to<br>USB style B Male | USBAB-*      |
| Male Male                                                                       | USB style B Male to<br>USB style B Male | USBBB-*      |
|                                                                                 | Locking IEC Power                       | D-515-C13L-* |