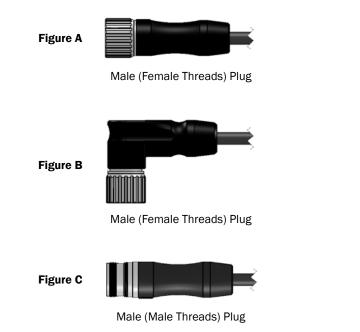

## MCV (M23) Series Cordsets

12 Conductor M23 Series Cordsets18/22AWG

**Double Ended Cordsets** 

sets | 300 Volt, 6 amps, 2 & 6 amps | IP67 Rating

|   | Male<br>Faceview                                            | Part Number     | Figure | Cables                                                                                                           | Features                                                   | Color Code                                                                                                                                                         | Female<br>Faceview                                                                                    |
|---|-------------------------------------------------------------|-----------------|--------|------------------------------------------------------------------------------------------------------------------|------------------------------------------------------------|--------------------------------------------------------------------------------------------------------------------------------------------------------------------|-------------------------------------------------------------------------------------------------------|
|   | 0°°°°°°°°°°°°°°°°°°°°°°°°°°°°°°°°°°°°                       | MCVP-12MFP-**   | A to D | Black PUR<br>AWM<br><b>3 X 18 AWG</b><br>300V, 6A<br><b>9 X 22 AWG</b><br>300V, 2A<br>-40°C to +80°C<br>8.1mm OD | Oil and Cutting Fluid<br>Resistant<br>Cut Resistant<br>PUR | 1. Brown***<br>2. Brown/White<br>3. Blue***<br>4. White<br>5. Green<br>6. Yellow<br>7. Gray<br>8. Pink<br>9. Red<br>10. Black<br>11. Violet<br>12. Green/Yellow*** |                                                                                                       |
|   |                                                             | MCVP-12MMFP-**  | C to D |                                                                                                                  |                                                            |                                                                                                                                                                    |                                                                                                       |
|   |                                                             | MCVP-12MFRP-**  | A to E |                                                                                                                  |                                                            |                                                                                                                                                                    | $ \begin{pmatrix} 2 & 10 & 12 & 7 \\ 0 & 0 & 10 & 7 \\ 3 & 0 & 0^{5} \\ 4 & 0 & 0^{5} \end{pmatrix} $ |
|   |                                                             | MCVP-12MRFP-**  | B to D |                                                                                                                  |                                                            |                                                                                                                                                                    | M23 x 1                                                                                               |
|   |                                                             | MCVP-12MFP-**-R | B to E |                                                                                                                  |                                                            |                                                                                                                                                                    |                                                                                                       |
| ( | 0 9 0 0   70 10 10 0   60 10 0 3   50 0 4 1   M23 x 1 1 1 1 | MCVW-12MFPX-**  | A to D | Black TPE<br>AWM<br>With Foil Shield<br><b>12 X 18 AWG</b><br>300V, 6A<br>-40°C to +90°C<br>8.1mm OD             | Weld Slag<br>Resistant TPE<br>Foil Shield                  | Black Numbered Wires<br>#1~11<br>Green/Yellow<br>#12                                                                                                               |                                                                                                       |
|   |                                                             | MCVW-12MMFPX-** | C to D |                                                                                                                  |                                                            |                                                                                                                                                                    | 30 0 09<br>40 05<br>M23 x 1                                                                           |