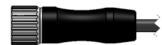

## MCV (M23) Series Cordsets

12 Conductor M23 Series Cordsets18/22AWG

**Double Ended Cordsets** 

sets | 300 Volt, 6 amps, 2 & 6 amps | IP67 Rating

|   | Male<br>Faceview                                            | Part Number     | Figure | Cables                                                                                                           | Features                                                   | Color Code                                                                                                                                                         | Female<br>Faceview                                                                                    |
|---|-------------------------------------------------------------|-----------------|--------|------------------------------------------------------------------------------------------------------------------|------------------------------------------------------------|--------------------------------------------------------------------------------------------------------------------------------------------------------------------|-------------------------------------------------------------------------------------------------------|
|   | 0°°°°°°°°°°°°°°°°°°°°°°°°°°°°°°°°°°°°                       | MCVP-12MFP-**   | A to D | Black PUR<br>AWM<br><b>3 X 18 AWG</b><br>300V, 6A<br><b>9 X 22 AWG</b><br>300V, 2A<br>-40°C to +80°C<br>8.1mm OD | Oil and Cutting Fluid<br>Resistant<br>Cut Resistant<br>PUR | 1. Brown***<br>2. Brown/White<br>3. Blue***<br>4. White<br>5. Green<br>6. Yellow<br>7. Gray<br>8. Pink<br>9. Red<br>10. Black<br>11. Violet<br>12. Green/Yellow*** |                                                                                                       |
|   |                                                             | MCVP-12MMFP-**  | C to D |                                                                                                                  |                                                            |                                                                                                                                                                    |                                                                                                       |
|   |                                                             | MCVP-12MFRP-**  | A to E |                                                                                                                  |                                                            |                                                                                                                                                                    | $ \begin{pmatrix} 2 & 10 & 12 & 7 \\ 0 & 0 & 10 & 7 \\ 3 & 0 & 0^{5} \\ 4 & 0 & 0^{5} \end{pmatrix} $ |
|   |                                                             | MCVP-12MRFP-**  | B to D |                                                                                                                  |                                                            |                                                                                                                                                                    | M23 x 1                                                                                               |
|   |                                                             | MCVP-12MFP-**-R | B to E |                                                                                                                  |                                                            |                                                                                                                                                                    |                                                                                                       |
| ( | 0 9 0 0   70 10 10 0   60 10 0 3   50 0 4 1   M23 x 1 1 1 1 | MCVW-12MFPX-**  | A to D | Black TPE<br>AWM<br>With Foil Shield<br><b>12 X 18 AWG</b><br>300V, 6A<br>-40°C to +90°C<br>8.1mm OD             | Weld Slag<br>Resistant TPE<br>Foil Shield                  | Black Numbered Wires<br>#1~11<br>Green/Yellow<br>#12                                                                                                               |                                                                                                       |
|   |                                                             | MCVW-12MMFPX-** | C to D |                                                                                                                  |                                                            |                                                                                                                                                                    | 30 0 09<br>40 05<br>M23 x 1                                                                           |