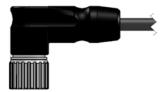

## MCV (M23) Series Cordsets

12 Conductor M23 Series Cordsets18/22AWG

**Double Ended Cordsets** 

sets | 300 Volt, 6 amps, 2 & 6 amps | IP67 Rating

|   | Male<br>Faceview                                            | Part Number     | Figure | Cables                                                                                                           | Features                                                   | Color Code                                                                                                                                                         | Female<br>Faceview                                                                                    |
|---|-------------------------------------------------------------|-----------------|--------|------------------------------------------------------------------------------------------------------------------|------------------------------------------------------------|--------------------------------------------------------------------------------------------------------------------------------------------------------------------|-------------------------------------------------------------------------------------------------------|
|   | 0°°°°°°°°°°°°°°°°°°°°°°°°°°°°°°°°°°°°                       | MCVP-12MFP-**   | A to D | Black PUR<br>AWM<br><b>3 X 18 AWG</b><br>300V, 6A<br><b>9 X 22 AWG</b><br>300V, 2A<br>-40°C to +80°C<br>8.1mm OD | Oil and Cutting Fluid<br>Resistant<br>Cut Resistant<br>PUR | 1. Brown***<br>2. Brown/White<br>3. Blue***<br>4. White<br>5. Green<br>6. Yellow<br>7. Gray<br>8. Pink<br>9. Red<br>10. Black<br>11. Violet<br>12. Green/Yellow*** |                                                                                                       |
|   |                                                             | MCVP-12MMFP-**  | C to D |                                                                                                                  |                                                            |                                                                                                                                                                    |                                                                                                       |
|   |                                                             | MCVP-12MFRP-**  | A to E |                                                                                                                  |                                                            |                                                                                                                                                                    | $ \begin{pmatrix} 2 & 10 & 12 & 7 \\ 0 & 0 & 10 & 7 \\ 3 & 0 & 0^{5} \\ 4 & 0 & 0^{5} \end{pmatrix} $ |
|   |                                                             | MCVP-12MRFP-**  | B to D |                                                                                                                  |                                                            |                                                                                                                                                                    | M23 x 1                                                                                               |
|   |                                                             | MCVP-12MFP-**-R | B to E |                                                                                                                  |                                                            |                                                                                                                                                                    |                                                                                                       |
| ( | 0 9 0 0   70 10 10 0   60 10 0 3   50 0 4 1   M23 x 1 1 1 1 | MCVW-12MFPX-**  | A to D | Black TPE<br>AWM<br>With Foil Shield<br><b>12 X 18 AWG</b><br>300V, 6A<br>-40°C to +90°C<br>8.1mm OD             | Weld Slag<br>Resistant TPE<br>Foil Shield                  | Black Numbered Wires<br>#1~11<br>Green/Yellow<br>#12                                                                                                               |                                                                                                       |
|   |                                                             | MCVW-12MMFPX-** | C to D |                                                                                                                  |                                                            |                                                                                                                                                                    | 30 0 09<br>40 05<br>M23 x 1                                                                           |