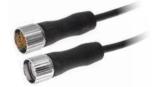

## MCV (M23) Series Cordsets

12 Conductor M23 Series Cordsets18/22AWG

**Double Ended Cordsets** 

sets | 300 Volt, 6 amps, 2 & 6 amps | IP67 Rating

|   | Male<br>Faceview                                            | Part Number     | Figure | Cables                                                                                                           | Features                                                   | Color Code                                                                                                                                                         | Female<br>Faceview                                                                                    |
|---|-------------------------------------------------------------|-----------------|--------|------------------------------------------------------------------------------------------------------------------|------------------------------------------------------------|--------------------------------------------------------------------------------------------------------------------------------------------------------------------|-------------------------------------------------------------------------------------------------------|
|   | 0°°°°°°°°°°°°°°°°°°°°°°°°°°°°°°°°°°°°                       | MCVP-12MFP-**   | A to D | Black PUR<br>AWM<br><b>3 X 18 AWG</b><br>300V, 6A<br><b>9 X 22 AWG</b><br>300V, 2A<br>-40°C to +80°C<br>8.1mm OD | Oil and Cutting Fluid<br>Resistant<br>Cut Resistant<br>PUR | 1. Brown***<br>2. Brown/White<br>3. Blue***<br>4. White<br>5. Green<br>6. Yellow<br>7. Gray<br>8. Pink<br>9. Red<br>10. Black<br>11. Violet<br>12. Green/Yellow*** |                                                                                                       |
|   |                                                             | MCVP-12MMFP-**  | C to D |                                                                                                                  |                                                            |                                                                                                                                                                    |                                                                                                       |
|   |                                                             | MCVP-12MFRP-**  | A to E |                                                                                                                  |                                                            |                                                                                                                                                                    | $ \begin{pmatrix} 2 & 10 & 12 & 7 \\ 0 & 0 & 10 & 7 \\ 3 & 0 & 0^{5} \\ 4 & 0 & 0^{5} \end{pmatrix} $ |
|   |                                                             | MCVP-12MRFP-**  | B to D |                                                                                                                  |                                                            |                                                                                                                                                                    | M23 x 1                                                                                               |
|   |                                                             | MCVP-12MFP-**-R | B to E |                                                                                                                  |                                                            |                                                                                                                                                                    |                                                                                                       |
| ( | 0 9 0 0   70 10 10 0   60 10 0 3   50 0 4 1   M23 x 1 1 1 1 | MCVW-12MFPX-**  | A to D | Black TPE<br>AWM<br>With Foil Shield<br><b>12 X 18 AWG</b><br>300V, 6A<br>-40°C to +90°C<br>8.1mm OD             | Weld Slag<br>Resistant TPE<br>Foil Shield                  | Black Numbered Wires<br>#1~11<br>Green/Yellow<br>#12                                                                                                               |                                                                                                       |
|   |                                                             | MCVW-12MMFPX-** | C to D |                                                                                                                  |                                                            |                                                                                                                                                                    | 30 0 09<br>40 05<br>M23 x 1                                                                           |