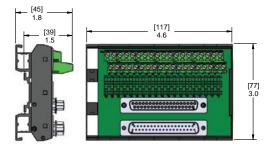

The printed circuit boards have component holes for the easy addition of LED's, resistors, or other electronic components. Other configurations are available. Please consult factory.

37 Pin D-Sub to Terminal Block with 3 Removable Marker Tags

50 Pin D-Sub to Terminal Block with 3 Removable Marker Tags

37 Pin D-Sub to Terminal Block

50 Pin D-Sub to Terminal Block