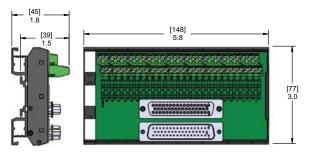

50 Pin D-Sub to Terminal Block with 3 Removable Marker Tags

37 Pin D-Sub to Terminal Block

50 Pin D-Sub to Terminal Block