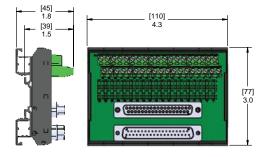

50 Pin D-Sub to Terminal Block with 3 Removable Marker Tags

37 Pin D-Sub to Terminal Block

50 Pin D-Sub to Terminal Block