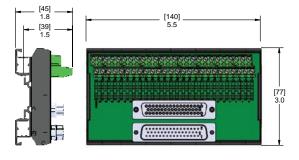

The printed circuit boards have component holes for the easy addition of LED's, resistors, or other electronic components. Other configurations are available. Please consult factory.

37 Pin D-Sub to Terminal Block with 3 Removable Marker Tags

50 Pin D-Sub to Terminal Block with 3 Removable Marker Tags

37 Pin D-Sub to Terminal Block

50 Pin D-Sub to Terminal Block