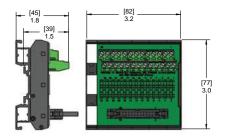

26 Pin Ribbon Cable to Terminal Block with 3 Removable Marker Tags

34 Pin Ribbon Cable to Terminal Block with 3 Removable Marker Tags

20 Pin Ribbon Cable to Terminal Block

26 Pin Ribbon Cable to Terminal Block