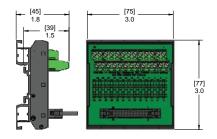

The printed circuit boards have component holes for the easy addition of LED's, resistors, or other electronic components. Other configurations are available. Please consult factory.

20 Pin Ribbon Cable to Terminal Block with 3 Removable Marker Tags