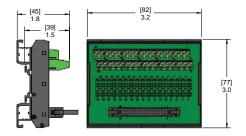

26 Pin Ribbon Cable to Terminal Block with 3 Removable Marker Tags

34 Pin Ribbon Cable to Terminal Block with 3 Removable Marker Tags

20 Pin Ribbon Cable to Terminal Block

26 Pin Ribbon Cable to Terminal Block