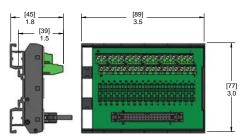

26 Pin Ribbon Cable to Terminal Block with 3 Removable Marker Tags

34 Pin Ribbon Cable to Terminal Block with 3 Removable Marker Tags

20 Pin Ribbon Cable to Terminal Block

26 Pin Ribbon Cable to Terminal Block

34 Pin Ribbon Cable to Terminal Block