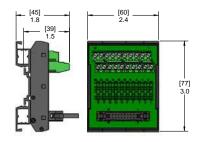

26 Pin Ribbon Cable to Terminal Block with 3 Removable Marker Tags

34 Pin Ribbon Cable to Terminal Block with 3 Removable Marker Tags

20 Pin Ribbon Cable to Terminal Block

26 Pin Ribbon Cable to Terminal Block