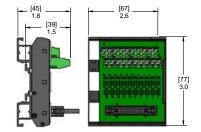

The printed circuit boards have component holes for the easy addition of LED's, resistors, or other electronic components. Other configurations are available. Please consult factory.

20 Pin Ribbon Cable to Terminal Block with 3 Removable Marker Tags

26 Pin Ribbon Cable to Terminal Block with 3 Removable Marker Tags

34 Pin Ribbon Cable to Terminal Block with 3 Removable Marker Tags

20 Pin Ribbon Cable to Terminal Block

26 Pin Ribbon Cable to Terminal Block