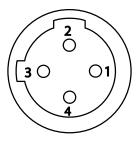

## **MAC: Micro-AC**

The MAC products, like the MDC products can be used in both AC and DC applications. The MAC includes a first make last break ground pin along with an industry standard Green/Yellow ground wire. The color code is also typical for an AC wiring schematic. The dual keyway (C-coded), and the 1/2"-20 mating thread are standard for the MAC series.

C-coded