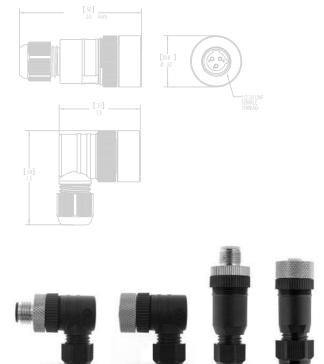

## MAC (1/2"-20) Series Receptacles

MAC Series Receptacle Part Number Matrix

Not all options available with all receptacles, please consult factory.