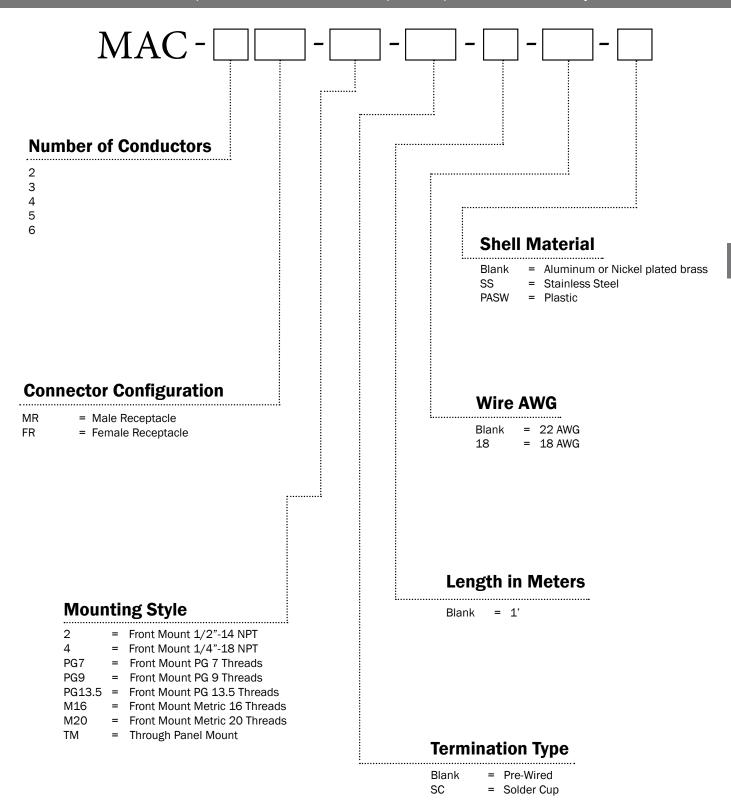

## MAC (1/2"-20) Series Receptacles

MAC Series Receptacle Part Number Matrix

Not all options available with all receptacles, please consult factory.