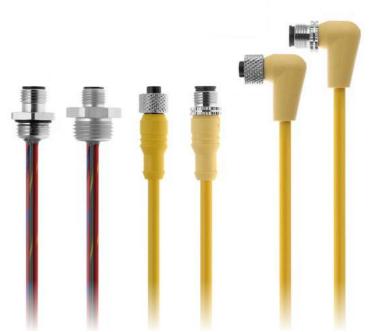

## **Micro-AC Series**

MAC (1/2"-20) Series, C-coded

**Over-Molded Cordsets** 

**Armored Cordsets** 

Receptacles

Field Wireables

Accessories

UL File #: **E149111** 