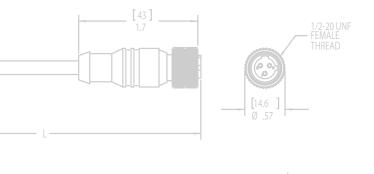

## **Micro-AC Series**

MAC (1/2"-20) Series, C-coded

**Over-Molded Cordsets** 

**Armored Cordsets** 

Receptacles

Field Wireables

Accessories

UL File #: **E149111** 

## **MAC: Micro-AC**

The MAC products, like the MDC products can be used in both AC and DC applications. The MAC includes a first make last break ground pin along with an industry standard Green/Yellow ground wire. The color code is also typical for an AC wiring schematic. The dual keyway (C-coded), and the 1/2"-20 mating thread are standard for the MAC series.