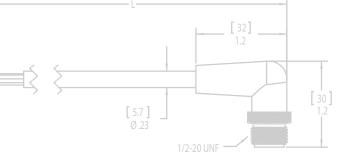

## **Micro-AC Series**

MAC (1/2"-20) Series, C-coded

**Over-Molded Cordsets** 

**Armored Cordsets** 

Receptacles

Field Wireables

Accessories

UL File #: **E149111** 

## **MAC: Micro-AC**

The MAC products, like the MDC products can be used in both AC and DC applications. The MAC includes a first make last break ground pin along with an industry standard Green/Yellow ground wire. The color code is also typical for an AC wiring schematic. The dual keyway (C-coded), and the 1/2"-20 mating thread are standard for the MAC series.