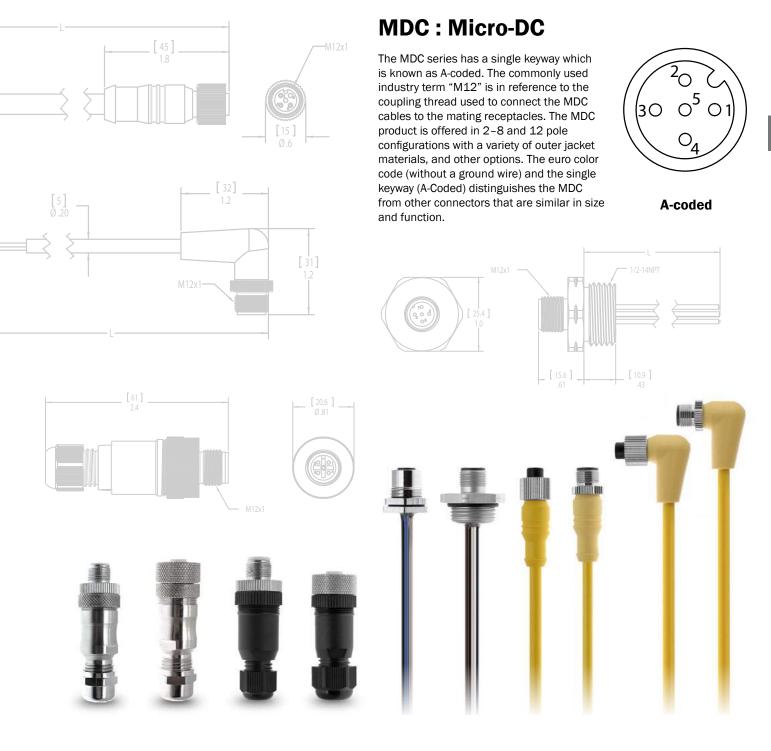

US

The Micro-DC (MDC) series, also known as Micro-change or M12, is one of the most widely used industrial quick disconnects in the industrial market. Despite the name, these euro-style connectors can be used in both AC or DC applications. They are commonly used in factory automation for items such as sensors, actuators, motors, switches, safety light curtains, mats, and interlock switches to name a few.