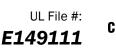

US

The Micro-DC (MDC) series, also known as Micro-change or M12, is one of the most widely used industrial quick disconnects in the industrial market. Despite the name, these euro-style connectors can be used in both AC or DC applications. They are commonly used in factory automation for items such as sensors, actuators, motors, switches, safety light curtains, mats, and interlock switches to name a few.