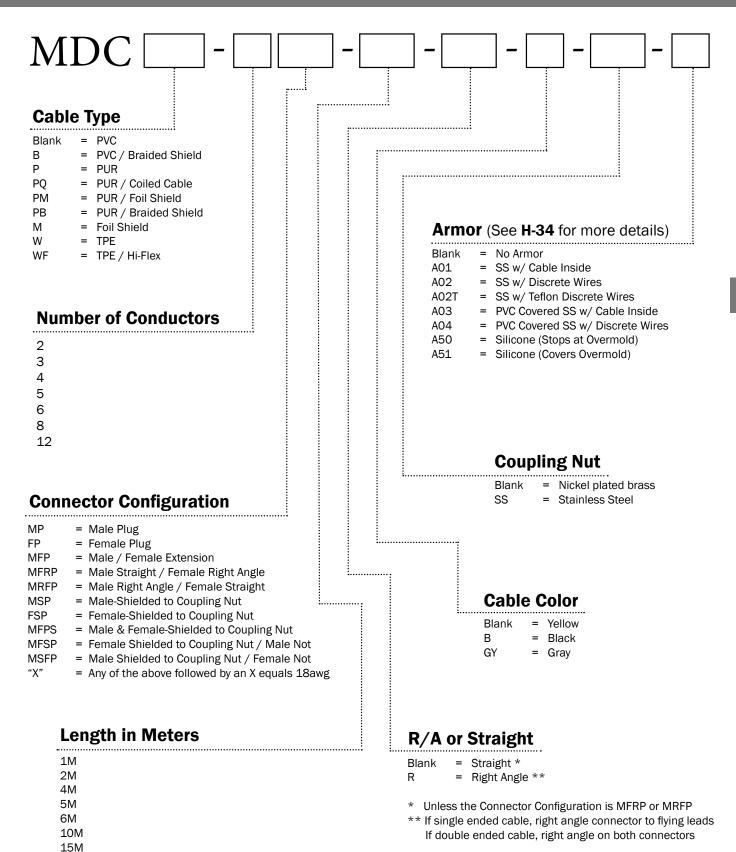

Other lengths are available by request.

## **MDC (M12) Series Cordsets**

MDC Series Cordset Part Number Matrix

Not all options available with all cordsets, please consult factory.