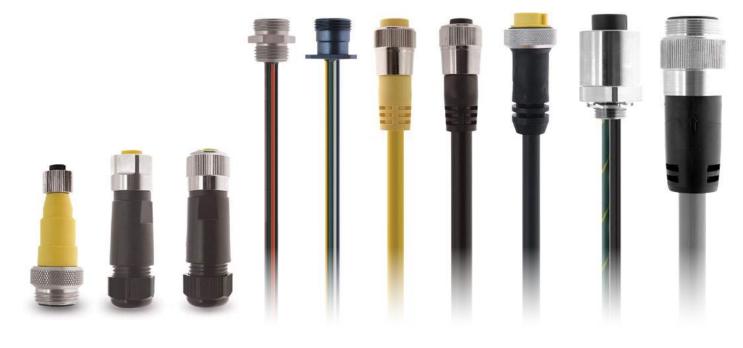

## IIN Series

Size I (7/8"-16UN), Size II (1"-16UN), Size III (1 1/8"-16UN), PMIN (1 3/8"-16UN)

Over-Molded Cordsets | Armored Cordsets

Receptacles

**Field Wireables** 

Accessories

The MIN-Series is so named because they are generally referred to in the industry as MINI-Change, 7/8" connectors, or Mini connectors. The MIN series can be used for transmission of signal and/or power.

The MIN-Series is a popular connector choice for machine safety components, lighting, Bus Networks, robots, and numerous other applications.

Our MIN-Series is available in 2~14 and 19 pole versions, divided into 4 different sizes.