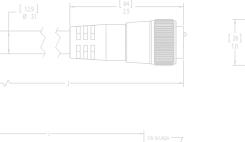

## **1** 1/8" MIN Series Size III Cordsets

MIN Series Size III Cordset Part Number Matrix

Not all options available with all cordsets, please consult factory.

| Length in Feet | 19 Pole (Measured in Meters) |
|----------------|------------------------------|
| 3              | 1M                           |
| 6              | 2M                           |
| 12             | 4M                           |
| 20             | 5M                           |
| 30             | 6M                           |
| 50             | 10M                          |
|                | 15M                          |