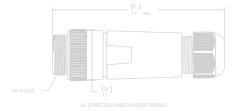

The MINH 3, 4 pole connectors are based on a 7/8"-16 mating thread & 1" hex for the receptacles and utilize a 7/8"-16 mating thread & 1" coupling nut for the cordsets. The MINH 7 pole connectors are based on a 1"-16 mating thread & 1.13" hex for the receptacles and utilize a 1"-16 mating thread & 1.1" coupling nut for the cordsets.

The PMIN 3, 4 pole connectors are based on a 1 3/8-16" mating thread & 1.5" hex for the receptacles and utilize a 1 3/8-16" mating thread & 1.5" coupling nut for the cordsets.

◀