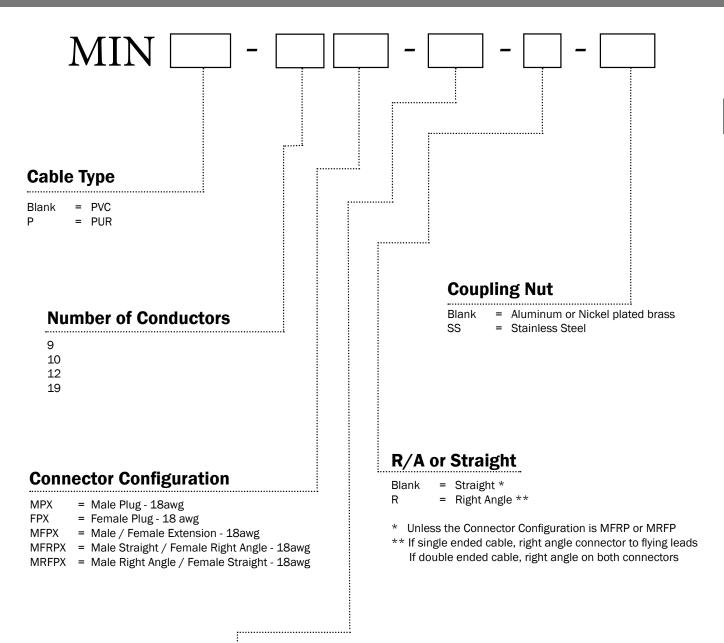

## **1** 1/8" MIN Series Size III Cordsets

MIN Series Size III Cordset Part Number Matrix

Not all options available with all cordsets, please consult factory.

| Length in Feet | 19 Pole (Measured in Meters) |
|----------------|------------------------------|
| 3              | 1M                           |
| 6              | 2M                           |
| 12             | 4M                           |
| 20             | 5M                           |
| 30             | 6M                           |
| 50             | 10M                          |
|                | 15M                          |