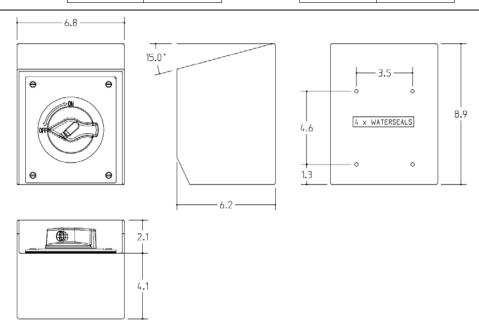

## SPEC GRADE STAINLESS DISCONNECT SWITCH

Part No. ME 60SLP2A-M2

**Description:** 60 Amp 3Ø 600Vac Motor Disconnect with

Early Break Aux Contacts - 1 N/O; 1 N/C

Construction: NEMA 4X; 12

Compliance: UL Standard 508 and CSA C22.2 No.14-10; UL 50E

Performance: Lock Rotor Tested

10kAIC with 110A RK1 Fuse

Suitable as Motor Disconnect Per NEC 430-109 (a)(6)

**HP RATINGS:** 

| 1 Ø  |          |
|------|----------|
| 240V | 480/600V |
| 5    | 10       |