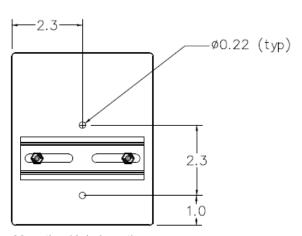

These products are open enclosures unless suitably rated auxiliary devices are installed to fill the openings

Mounting Hole Locations Use #10 Countersunk Machine Screws (length as required)

All dimensions shown in inches (+/- 1/8")