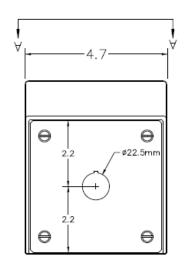

## SPEC GRADE STAINLESS PUSHBUTTON ENCLSOURE

Part No. ME SLPB1A

**Description:** Sloped-Top Stainless Enclosure

Pre-punched for 1 x 22.5 mm selector switch

**Construction:** IP66 or TYPE 1; 12; 13; 4; 4X

Compliance: in accordance with UL50/50E

These products are open enclosures unless suitably rated auxiliary devices are installed to fill the openings

Mounting Hole Locations Use #10 Countersunk Machine Screws (length as required)

All dimensions shown in inches (+/- 1/8")