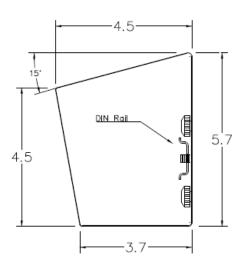

## SPEC GRADE STAINLESS PUSHBUTTON ENCLSOURE

Part No. ME SLPB1A

**Description:** Sloped-Top Stainless Enclosure

Pre-punched for 1 x 22.5 mm selector switch

**Construction:** IP66 or TYPE 1; 12; 13; 4; 4X

Compliance: in accordance with UL50/50E

These products are open enclosures unless suitably rated auxiliary devices are installed to fill the openings

Mounting Hole Locations Use #10 Countersunk Machine Screws (length as required)

All dimensions shown in inches (+/- 1/8")