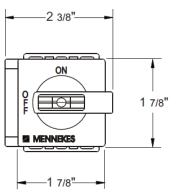

## **FS DISCONNECT SWITCH**

Part No. ME 30FS

**Description:** 30 Amp 3Ø 600Vac Motor Disconnect

**Construction:** Handle: NEMA 4X; 12 - Overall Rating Dependant Upon Specific Installation

**Approvals:** UL 508; UL 50E; and CSA C22.2 No.14-10

**Performance:** Lock Rotor Tested

10kAIC with 70A RK1 Fuse

Suitable as Motor Disconnect Per NEC 430-109 (a)(6)

**HP RATINGS:** 

| 1 Ø  |      |          |
|------|------|----------|
| 120V | 240V | 480/600V |
| 1    | 2.5  | 5        |

| 3 Ø  |      |          |
|------|------|----------|
| 120V | 240V | 480/600V |
| 2    | 5    | 10       |

Drawing Not to Scale