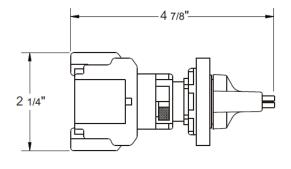

## **FS DISCONNECT SWITCH**

Part No. ME 30FS

**Description:** 30 Amp 3Ø 600Vac Motor Disconnect

**Construction:** Handle: NEMA 4X; 12 - Overall Rating Dependant Upon Specific Installation

**Approvals:** UL 508; UL 50E; and CSA C22.2 No.14-10

**Performance:** Lock Rotor Tested

10kAIC with 70A RK1 Fuse

Suitable as Motor Disconnect Per NEC 430-109 (a)(6)

**HP RATINGS:** 

| 1 Ø  |      |          |
|------|------|----------|
| 120V | 240V | 480/600V |
| 1    | 2.5  | 5        |

| 3 Ø  |      |          |
|------|------|----------|
| 120V | 240V | 480/600V |
| 2    | 5    | 10       |

Drawing Not to Scale