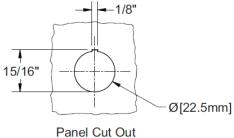

## **FS DISCONNECT SWITCH**

Part No. ME 30FS

**Description:** 30 Amp 3Ø 600Vac Motor Disconnect

**Construction:** Handle: NEMA 4X; 12 - Overall Rating Dependant Upon Specific Installation

**Approvals:** UL 508; UL 50E; and CSA C22.2 No.14-10

**Performance:** Lock Rotor Tested

10kAIC with 70A RK1 Fuse

Suitable as Motor Disconnect Per NEC 430-109 (a)(6)

**HP RATINGS:** 

| 1 Ø  |      |          |
|------|------|----------|
| 120V | 240V | 480/600V |
| 1    | 2.5  | 5        |

| 3 Ø  |      |          |
|------|------|----------|
| 120V | 240V | 480/600V |
| 2    | 5    | 10       |

Drawing Not to Scale