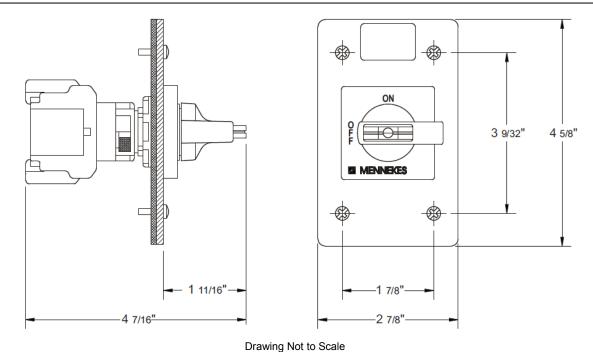

## **FS DISCONNECT SWITCH**

Part No. ME 30FSP-M2

**Description:** 30 Amp 3Ø 600Vac Motor Disconnect with Auxiliary Contacts - 1 N/O, 1 N/C

- **Construction:** Weatherproof Wet and Damp Location
- Approvals: UL 508; UL 50E; and CSA C22.2 No.14-10