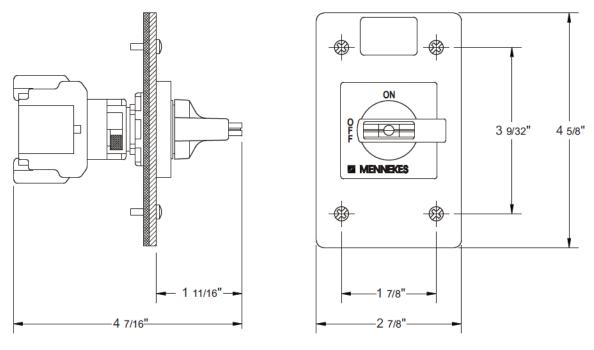

## **FS DISCONNECT SWITCH**

- Part No. ME 30FSP
- **Description:** 30 Amp 3Ø 600Vac Motor Disconnect
- **Construction:** Weatherproof Wet and Damp Location
- Approvals: UL 508; UL 50E; and CSA C22.2 No.14-10
- Performance: Lock Rotor Tested 10kAIC with 70A RK1 Fuse Suitable as Motor Disconnect Per NEC 430-109 (a)(6)

Drawing Not to Scale