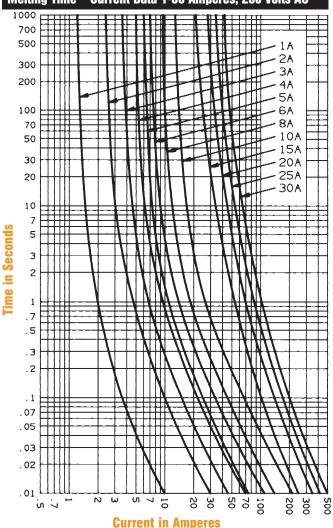

# Melting Time - Current Data 1-30 Amperes, 250 Volts AC

### **Ratings**

**AC:** 1 to 30A 250VAC, 10kA I.R.