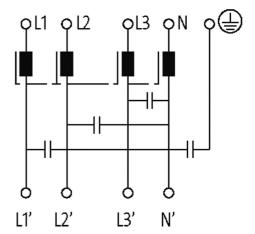

## stay connected

| Mounting method          | DIN-rail mountable TH35 (EN 60715)                                                                                                                                                                                                                          |
|--------------------------|-------------------------------------------------------------------------------------------------------------------------------------------------------------------------------------------------------------------------------------------------------------|
| Dimensions H×W×D         | 107×65×39 mm                                                                                                                                                                                                                                                |
| Technical Data           |                                                                                                                                                                                                                                                             |
| Operating voltage        | max. 4× 440 V AC                                                                                                                                                                                                                                            |
| Operating frequency      | 5060 Hz                                                                                                                                                                                                                                                     |
| Consumption              | max. 3 mA (250 V AC)                                                                                                                                                                                                                                        |
| Overload current         | 18× (IN t) max. 0.5 ms; 1.5× (IN t) max. 1 min. (1× per hour)                                                                                                                                                                                               |
| Connection cross section | 0.26 mm² single core (AWG 249); 0.24 mm² multiple core (AWG 2411)                                                                                                                                                                                           |
| Description              |                                                                                                                                                                                                                                                             |
| Functional description   | The 3-phase and one-stage EMC filters MEF 3/1 are used in the range 0.130 MHz and dampen interferences found in cables from the mains, supply units and control systems. They are suitable for TN-S, TN-C-S, and TT networks. The best results are obtained |
| Commercial data          |                                                                                                                                                                                                                                                             |
| country of origin        | π                                                                                                                                                                                                                                                           |
| customs tariff number    | 85363010                                                                                                                                                                                                                                                    |
| EAN                      | 4048879029292                                                                                                                                                                                                                                               |
| eClass                   | 27130806                                                                                                                                                                                                                                                    |
| Packaging unit           | 1                                                                                                                                                                                                                                                           |