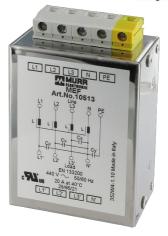

## **MEF EMC-FILTER 3-PHASE 1-STAGE WITH NEUTRAL**

I:3A U:4x440 VAC snap on

Current: 3 A
DIN-rail mountable
with neutral
Attenuation curves on request.

Illustration

stay connected

Product may differ from Image