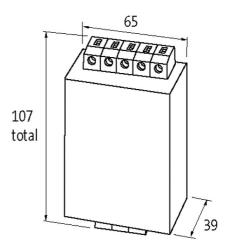

## stay connected

| Mounting method          | DIN-rail mountable TH35 (EN 60715)                                                                                                                                                                                                                          |
|--------------------------|-------------------------------------------------------------------------------------------------------------------------------------------------------------------------------------------------------------------------------------------------------------|
| Dimensions H×W×D         | 107×65×39 mm                                                                                                                                                                                                                                                |
| Technical Data           |                                                                                                                                                                                                                                                             |
| Operating voltage        | max. 4× 440 V AC                                                                                                                                                                                                                                            |
| Operating frequency      | 5060 Hz                                                                                                                                                                                                                                                     |
| Consumption              | max. 3 mA (250 V AC)                                                                                                                                                                                                                                        |
| Overload current         | 18× (IN t) max. 0.5 ms; 1.5× (IN t) max. 1 min. (1× per hour)                                                                                                                                                                                               |
| Connection cross section | 0.26 mm² single core (AWG 249); 0.24 mm² multiple core (AWG 2411)                                                                                                                                                                                           |
| Description              |                                                                                                                                                                                                                                                             |
| Functional description   | The 3-phase and one-stage EMC filters MEF 3/1 are used in the range 0.130 MHz and dampen interferences found in cables from the mains, supply units and control systems. They are suitable for TN-S, TN-C-S, and TT networks. The best results are obtained |
| Commercial data          |                                                                                                                                                                                                                                                             |
| country of origin        | π                                                                                                                                                                                                                                                           |
| customs tariff number    | 85363010                                                                                                                                                                                                                                                    |
| EAN                      | 4048879029292                                                                                                                                                                                                                                               |
| eClass                   | 27130806                                                                                                                                                                                                                                                    |
| Packaging unit           | 1                                                                                                                                                                                                                                                           |