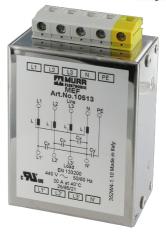

## **MEF EMC-FILTER 3-PHASE 1-STAGE WITH NEUTRAL**

I:6A U:4x440 VAC snap on

Current: 6 A
DIN-rail mountable
with neutral
Attenuation curves on request.

Illustration

stay connected

Product may differ from Image