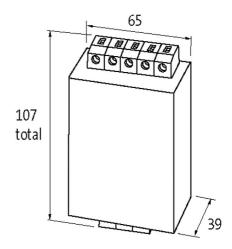

## stay connected

| Mounting method          | DIN-rail mountable TH35 (EN 60715)                                                                                                                                                                                                                          |
|--------------------------|-------------------------------------------------------------------------------------------------------------------------------------------------------------------------------------------------------------------------------------------------------------|
| Dimensions H×W×D         | 107×65×39 mm                                                                                                                                                                                                                                                |
| Technical Data           |                                                                                                                                                                                                                                                             |
| Operating voltage        | max. 3× 440 V AC                                                                                                                                                                                                                                            |
| Operating frequency      | 5060 Hz                                                                                                                                                                                                                                                     |
| Overload current         | 18× (IN t) max. 0.5 ms; 1.5× (IN t) max. 1 min. (1× per hour)                                                                                                                                                                                               |
| Consumption              | max. 3 mA (250 V AC)                                                                                                                                                                                                                                        |
| Connection cross section | 0.26 mm² single core (AWG 249); 0.24 mm² multiple core (AWG 2411)                                                                                                                                                                                           |
| Description              |                                                                                                                                                                                                                                                             |
| Functional description   | The 3-phase and one-stage EMC filters MEF 3/1 are used in the range 0.130 MHz and dampen interferences found in cables from the mains, supply units and control systems. They are suitable for TN-S, TN-C-S, and TT networks. The best results are obtained |
| Commercial data          |                                                                                                                                                                                                                                                             |
| country of origin        | ІТ                                                                                                                                                                                                                                                          |
| customs tariff number    | 85363010                                                                                                                                                                                                                                                    |
| EAN                      | 4048879029285                                                                                                                                                                                                                                               |
| eClass                   | 27130806                                                                                                                                                                                                                                                    |
| Packaging unit           | 1                                                                                                                                                                                                                                                           |