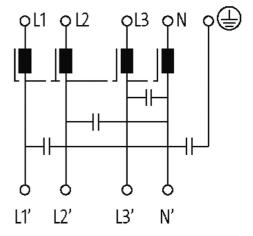

## stay connected

| Mounting method          | DIN-rail mountable TH35 (EN 60715)                                                                                                                                                                                                                          |
|--------------------------|-------------------------------------------------------------------------------------------------------------------------------------------------------------------------------------------------------------------------------------------------------------|
| Dimensions H×W×D         | 107×65×39 mm                                                                                                                                                                                                                                                |
| Technical Data           |                                                                                                                                                                                                                                                             |
| Operating voltage        | max. 3× 440 V AC                                                                                                                                                                                                                                            |
| Operating frequency      | 5060 Hz                                                                                                                                                                                                                                                     |
| Overload current         | 18× (IN t) max. 0.5 ms; 1.5× (IN t) max. 1 min. (1× per hour)                                                                                                                                                                                               |
| Consumption              | max. 3 mA (250 V AC)                                                                                                                                                                                                                                        |
| Connection cross section | 0.26 mm² single core (AWG 249); 0.24 mm² multiple core (AWG 2411)                                                                                                                                                                                           |
| Description              |                                                                                                                                                                                                                                                             |
| Functional description   | The 3-phase and one-stage EMC filters MEF 3/1 are used in the range 0.130 MHz and dampen interferences found in cables from the mains, supply units and control systems. They are suitable for TN-S, TN-C-S, and TT networks. The best results are obtained |
| Commercial data          |                                                                                                                                                                                                                                                             |
| country of origin        | ІТ                                                                                                                                                                                                                                                          |
| customs tariff number    | 85363010                                                                                                                                                                                                                                                    |
| EAN                      | 4048879029285                                                                                                                                                                                                                                               |
| eClass                   | 27130806                                                                                                                                                                                                                                                    |
| Packaging unit           | 1                                                                                                                                                                                                                                                           |