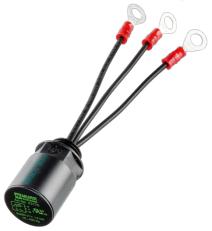

## **MOTOR SUPPRESSOR**

Varistor, 3x400VAC/4kW

3× 400 V AC VDR

isolated M6

Suppressors for other voltages, frequencies, and motor ratings available on request. Do not use RC motor suppressors with frequency inverters.

Illustration

stay connected

**VDR** 

Product may differ from Image

## Approvals

| General data      |                                                  |
|-------------------|--------------------------------------------------|
| Connection        | approx. 100 mm, single cores 0.5 mm <sup>2</sup> |
| Mounting method   | on motor terminal box with plug connector        |
| Temperature range | -20+60 °C                                        |