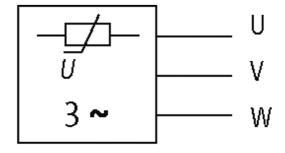

## **MOTOR SUPPRESSOR**

Varistor, 3x400VAC/4kW

3× 400 V AC VDR

isolated M6

Suppressors for other voltages, frequencies, and motor ratings available on request. Do not use RC motor suppressors with frequency inverters.