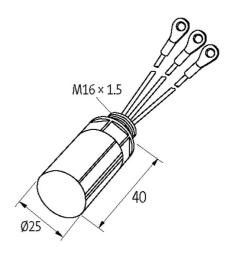

stay connected

| Dimensions H×W×D      | 25×25×40 mm                             |  |
|-----------------------|-----------------------------------------|--|
| Technical Data        |                                         |  |
| Material              | Flame retardant plastic acc. to (UL 94) |  |
| Potting compound      | 2-component epoxy                       |  |
| Ring terminals        | isolated M6                             |  |
| Frequency             | 10400 Hz                                |  |
| Commercial data       |                                         |  |
| country of origin     | CZ                                      |  |
| customs tariff number | 85363010                                |  |
| EAN                   | 4048879018937                           |  |
| eClass                | 27371013                                |  |
| Packaging unit        | 1                                       |  |