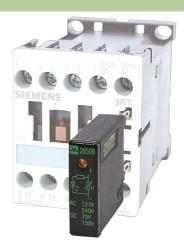

## SIEMENS CONTACTOR SUPPRESSOR

Diode, 0...240VDC

24...240 V DC Diode For other configurations and voltages, please inquire.

Illustration

Diode

Product may differ from Image

The information in this brochure has been compiled with the utmost care. Liability for the correctness completeness and topicality of the information is restricted to gross negligence. Version: 10/20