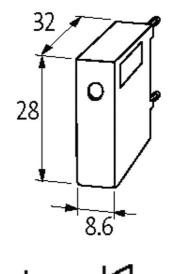

## Approvals

| Appropriate contactors |                                            |
|------------------------|--------------------------------------------|
|                        | 3 RH 1/11; 3 RT 1/3 RH1; 3 RT 1/10.1510.17 |
| General data           |                                            |
| Dimensions H×W×D       | 28×8.6×32 mm                               |
| Temperature range      | -20+70 °C                                  |
| Commercial data        |                                            |
| country of origin      | DE                                         |
| customs tariff number  | 85363010                                   |
| EAN                    | 4048879017640                              |
| eClass                 | 27371013                                   |
| Packaging unit         | 1                                          |