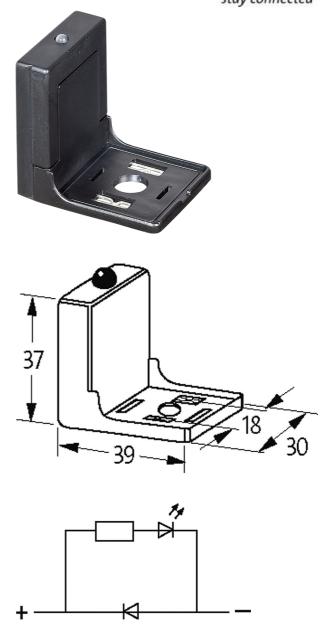

## **VALVE PLUG SUPPRESSOR FORM A - 18MM**

Diode and LED, 24VDC/50VA/W

24 V DC
Diode + LED
Remove plug gasket when fitting adapter. Other LED colors on request.
Polarity dependent

Illustration

stay connected

LED + Diode

## Product may differ from Image

| General data          |                                                                       |  |
|-----------------------|-----------------------------------------------------------------------|--|
| Dimensions H×W×D      | 37×39×30 mm                                                           |  |
| Housing               | Polyamide black, flame retardant, temperature resistance up to 130 °C |  |
| Temperature range     | -20+60 °C                                                             |  |
| Material (contact)    | Silvered bronze                                                       |  |
| Technical Data        |                                                                       |  |
| Switch off peak       | 1 V                                                                   |  |
| Switch off delay time | max. 200 ms                                                           |  |
| max. power (W)        | max. 50 W (VA)                                                        |  |
| LED display           | (yellow opac)                                                         |  |