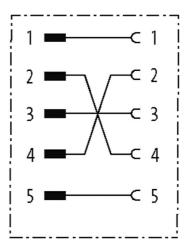

10

stay connected

Packaging unit

Sketch

Male Female

Product may differ from Image