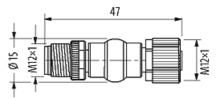

10

stay connected

Packaging unit

Sketch

Male Female

Product may differ from Image