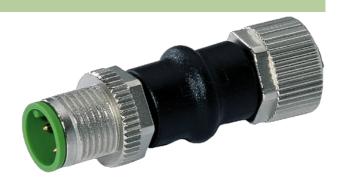

## MSBL0-A-U BU.-ST.PIN 2AUF4/4AUF2 ADAPTER

Adapter M12 – M12 5-pole

## Illustration

Product may differ from Image

| Form                          |                                                                  |
|-------------------------------|------------------------------------------------------------------|
| Form                          | 333370                                                           |
| General data                  |                                                                  |
| Temperature range             | -25+85 °C                                                        |
| Test isolation voltage        | 0.8 kV eff/rms                                                   |
| Technical Data                |                                                                  |
| Operating voltage             | max. 24 V AC/DC                                                  |
| Operating current per contact | max. 4 A                                                         |
| Locking of ports              | Screw thread (M12×1 mm) recommended torque 0.6 Nm, self-securing |
| Protection                    | IP67 inserted and tightened (EN 60529)                           |
| Locking material              | Zinc die casting, matte nickel plated                            |
| Material                      | PUR                                                              |
| Commercial data               |                                                                  |
| country of origin             | DE                                                               |
| customs tariff number         | 85366990                                                         |
| EAN                           | 4048879255646                                                    |
| eClass                        | 27279218                                                         |