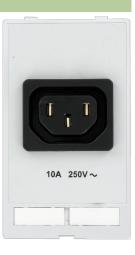

## MODLINK MSDD SOCKET INSERT IEC

250VAC/10A acc. EN 60320-2-2/F

Appliance-outlet (IEC/EN 60320-2-2/F) Spring clamp terminals: max. 2× 2.5 mm<sup>2</sup> (AWG 14)

## Illustration

Product may differ from Image

| General data                          |                            |
|---------------------------------------|----------------------------|
| Dimensions H×W×D                      | 88×51×30 mm                |
| Appliance-outlet (IEC/EN 60320-2-2/F) |                            |
| Operating voltage                     | 250 V AC                   |
| Operating current                     | 10 A (IEC); 15 A (UL/CSA)  |
| No. of poles                          | 2 + PE                     |
| Connection                            | 6.3×0.8 mm plug connection |
| Commercial data                       |                            |
| country of origin                     | DE                         |
| customs tariff number                 | 85366990                   |
| EAN                                   | 4048879038225              |
| eClass                                | 27189217                   |
| Packaging unit                        | 1                          |