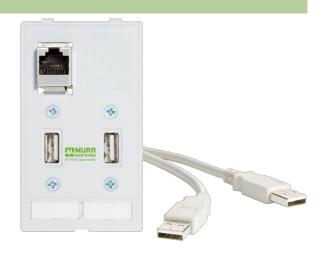

## **MODLINK MSDD DATA INSERT**

2×USB-A female/male 0,7m cable + 1xRJ45

RJ45; USB; USB (A)

 $1 \times RJ45$ , 8-pole metal, CAT5e (female/female)  $2 \times USB$  (female/female/0.7 m cable) form A

## Illustration

Product may differ from Image

| General data                  |                                       |
|-------------------------------|---------------------------------------|
| Dimensions H×W×D              | 88×51×45 mm                           |
| RJ45                          |                                       |
| Operating voltage (UL Rating) | max. 30 V AC/42.4 V DC                |
| Operating current (UL Rating) | max. 175 mA                           |
| Connection front side         | RJ45                                  |
| Connection rear side          | RJ45                                  |
| Locking of ports              | Snap In                               |
| Specification                 | CAT5e, Class D, 100 MHz, (EN 50173-1) |
| Shielding plate               |                                       |
| Connection                    | Threaded hole M4                      |
| Tightening torque             | 0.9 Nm ±0.1                           |
| USB                           |                                       |
| Operating voltage             | 48 V AC/DC                            |
| Operating voltage (UL Rating) | 42.4 V DC                             |
| Operating current             | max. 500 mA                           |
| Locking of ports              | Snap In                               |
| Specification                 | USB: 2.0 (max. 480 Mbit/s)            |
| Commercial data               |                                       |
| country of origin             | CZ                                    |
| customs tariff number         | 85444290                              |
| EAN                           | 4048879037761                         |
| eClass                        | 27189217                              |
| Packaging unit                | 1                                     |