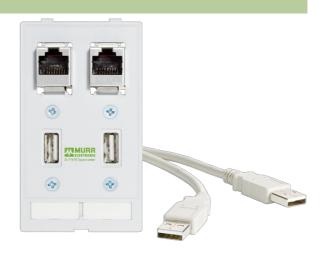

## **MODLINK MSDD DATA INSERT**

2×USB-A female/male 0,7m cable + 2xRJ45

RJ45; RJ45; USB; USB (A)

2× RJ45, 8-pole metal, CAT5e (female/female) 2× USB (female/female/0.7 m cable) form A

## Illustration

Product may differ from Image

| General data                  |                                       |
|-------------------------------|---------------------------------------|
| Dimensions H×W×D              | 88×51×45 mm                           |
| RJ45                          |                                       |
| Operating voltage (UL Rating) | max. 30 V AC/42.4 V DC                |
| Operating current (UL Rating) | max. 175 mA                           |
| Connection front side         | RJ45                                  |
| Connection rear side          | RJ45                                  |
| Locking of ports              | Snap In                               |
| Specification                 | CAT5e, Class D, 100 MHz, (EN 50173-1) |
| Shielding plate               |                                       |
| Connection                    | Threaded hole M4                      |
| Tightening torque             | 0.9 Nm ±0.1                           |
| USB                           |                                       |
| Operating voltage             | 48 V AC/DC                            |
| Operating voltage (UL Rating) | 42.4 V DC                             |
| Operating current             | max. 500 mA                           |
| Locking of ports              | Snap In                               |
| Specification                 | USB: 2.0 (max. 480 Mbit/s)            |
| Commercial data               |                                       |
| country of origin             | DE                                    |
| customs tariff number         | 85444290                              |
| EAN                           | 4048879037754                         |
| eClass                        | 27189217                              |
| Packaging unit                | 1                                     |