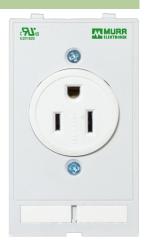

## **MODLINK MSDD SOCKET INSERT USA NEMA 5-15**

125VAC/15A screw connection

USA (NEMA 5-15) white Screw terminals

## Illustration

Product may differ from Image