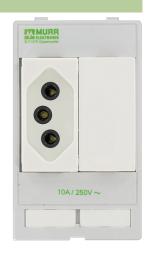

## MODLINK MSDD SOCKET INSERT BRAZIL

250VAC/10 A single

Brazil Screw terminals 10 A

## Illustration

Product may differ from Image

| General data           |                                           |
|------------------------|-------------------------------------------|
| Mounting depth mounted | approx. 35 mm                             |
| Dimensions H×W×D       | 87×51×32 mm                               |
| Brazil                 |                                           |
| Operating voltage      | 250 V AC                                  |
| Operating current      | 10 A                                      |
| No. of poles           | 2 + PE                                    |
| Connection             | Screw terminals: max. 2× 1.5 mm² (AWG 16) |
| Commercial data        |                                           |
| country of origin      | DE                                        |
| customs tariff number  | 85366990                                  |
| EAN                    | 4048879334426                             |
| eClass                 | 27189217                                  |
| Packaging unit         | 1                                         |