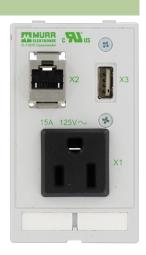

## **MODLINK MSDD SINGLE COMBI INSERT USA NEMA 5-15**

1xUSB-A female/female + 1xRJ45 female/female

- 1x NEMA 5-15 (plug-solder connection)
- 1× RJ45, 8-pole metal, CAT5e (female/female)
- 1x USB 3.0 (female/female) form A

## Illustration

Product may differ from Image