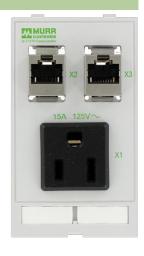

## **MODLINK MSDD SINGLE COMBI INSERT USA NEMA 5-15**

2xRJ45 female/female

- 1x NEMA 1-15 (plug-solder connection)
- 2× RJ45, 8-pole metal, CAT5e (female/female)

## Illustration

Product may differ from Image

| General data                  |                                       |
|-------------------------------|---------------------------------------|
| Dimensions H×W×D              | 88×51×25 mm                           |
| RJ45                          |                                       |
| Operating voltage (UL Rating) | max. 30 V AC/42.4 V DC                |
| Operating current (UL Rating) | max. 175 mA                           |
| Connection front side         | RJ45                                  |
| Connection rear side          | RJ45                                  |
| Locking of ports              | Snap In                               |
| Specification                 | CAT5e, Class D, 100 MHz, (EN 50173-1) |
| USA                           |                                       |
| Operating voltage             | 125 V AC                              |
| Operating current             | 15 A                                  |
| No. of poles                  | 2 + PE                                |
| Connection                    | Plug-solder connection: 4.8×0.5 mm    |
| Commercial data               |                                       |
| country of origin             | DE                                    |
| customs tariff number         | 85366990                              |
| EAN                           | 4048879371483                         |
| eClass                        | 27189217                              |
| Packaging unit                | 1                                     |