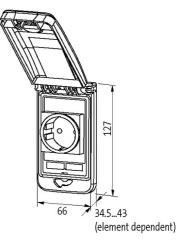

Liability for the correctness completeness and topicality of the information is restricted to gross negligence. Version: 10/20

| Dimensions H×W×D      | 127×66×43 mm  | stuy connected |
|-----------------------|---------------|----------------|
| Commercial data       |               |                |
| country of origin     | DE            |                |
| customs tariff number | 85389099      |                |
| EAN                   | 4048879368827 |                |
| eClass                | 27189217      |                |
| Packaging unit        | 1             |                |