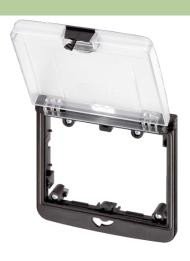

## MODLINK MSDD FRAME DBL TRANSPARENT

Closure 3 mm double bit incl. pluggable knob

Frame: plastic PA black Lid: plastic, PC transparent Closure: 3 mm double bit with attachable rotation knob

## Illustration

Product may differ from Image

## Approvals

| Frame                                     |                                                      |
|-------------------------------------------|------------------------------------------------------|
| suitable for mounting with wall thickness | 15 mm                                                |
| Protection                                | IP65                                                 |
| Housing                                   | Frame: plastic PA black, cap: plastic PC transparent |
| Temperature range                         | -30+70 °C (storage temperature -30+80 °C)            |
| General data                              |                                                      |