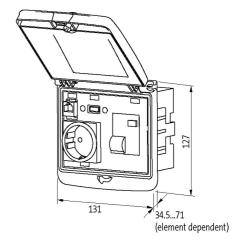

stay connected

| Dimensions H×W×D      | 127×131×43 mm |  |
|-----------------------|---------------|--|
| Commercial data       |               |  |
| country of origin     | DE            |  |
| customs tariff number | 85389099      |  |
| EAN                   | 4048879368858 |  |
| eClass                | 27189217      |  |
| Packaging unit        | 1             |  |