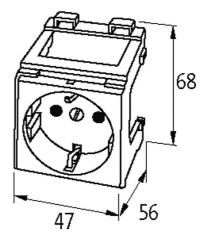

## MODLINK MSVD CABINET POWER OUTLETS

NEMA5-15/USA 125V AC / 15 A, screw terminals

USA (NEMA 5-15) white Screw terminals

Illustration

Product may differ from Image

| General data          |                                                       |
|-----------------------|-------------------------------------------------------|
| Dimensions H×W×D      | 68×47×56 mm                                           |
| USA                   |                                                       |
| Operating voltage     | 125 V AC                                              |
| Operating current     | 15 A                                                  |
| No. of poles          | 2 + PE                                                |
| Connection            | Screw terminals: max. 2× 2.5 mm <sup>2</sup> (AWG 14) |
| Mounting method       | DIN-rail mountable (EN 60715)                         |
| Commercial data       |                                                       |
| country of origin     | HU                                                    |
| customs tariff number | 85366990                                              |
| EAN                   | 4048879031349                                         |
| eClass                | 27143423                                              |