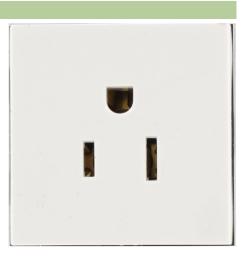

## MODLINK MSVD CABINET POWER OUTLETS

NEMA5-15/USA 125V AC / 15 A, screw terminals

USA (NEMA 5-15) white Screw terminals

Illustration

Product may differ from Image

| General data          |                                                       |
|-----------------------|-------------------------------------------------------|
| Dimensions H×W×D      | 68×47×56 mm                                           |
| USA                   |                                                       |
| Operating voltage     | 125 V AC                                              |
| Operating current     | 15 A                                                  |
| No. of poles          | 2 + PE                                                |
| Connection            | Screw terminals: max. 2× 2.5 mm <sup>2</sup> (AWG 14) |
| Mounting method       | DIN-rail mountable (EN 60715)                         |
| Commercial data       |                                                       |
| country of origin     | HU                                                    |
| customs tariff number | 85366990                                              |
| EAN                   | 4048879031349                                         |
| eClass                | 27143423                                              |