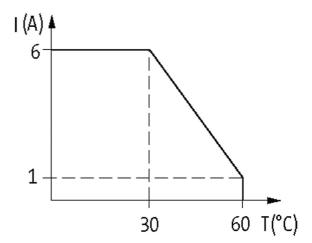

## Approvals

| Input                                |                                                   |
|--------------------------------------|---------------------------------------------------|
| Connection voltage - current         | 24 V DC (19.230 V DC) - 14 mA                     |
| LED display                          | LED (green)                                       |
| Output                               |                                                   |
| Switching voltage                    | max. 250 V AC/DC                                  |
| Switching current per output         | max. 6 A                                          |
| Min. load current                    | 100 mA (12 V DC)                                  |
| Power rating (voltage dependent)     | max. 1500 VA/120 W                                |
| Switching frequency                  | max. 10 Hz                                        |
| Contact material                     | Ag Sn O2                                          |
| Energize/release/contact bounce time | 10/15/1.5 ms                                      |
| Utilization category                 |                                                   |
| AC-12                                | 6 A (24/110/230 V AC)                             |
| AC-15                                | 3 A (24/110/230 V AC)                             |
| DC-13                                | 1 A (24 V DC); 0.2 A (110 V DC); 0.1 A (230 V DC) |
| General data                         |                                                   |
| Mech./ elect. life                   | 20 000 000 switching cycles/load dependent        |
| Test isolation voltage               | 4 kV; safe separation (EN 60947-1)                |
| Mounting method                      | DIN-rail mountable (EN 60715)                     |