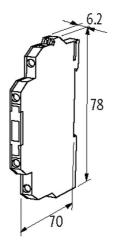

## stay connected

| Temperature range     | -25+60 °C     |
|-----------------------|---------------|
| Dimensions H×W×D      | 78×6.2×70 mm  |
| Commercial data       |               |
| country of origin     | CZ            |
| customs tariff number | 85364900      |
| EAN                   | 4048879027298 |
| eClass                | 27371001      |
| Packaging unit        | 1             |