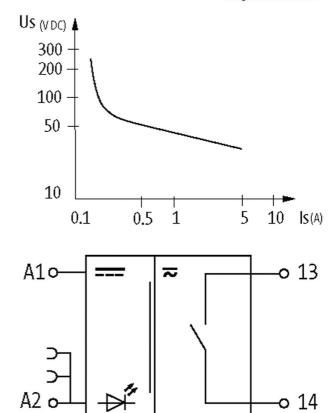

## MIRO 6.2 24VDC-1S OUTPUT RELAY

IN: 24 VDC - OUT: 250 VAC/DC / 6 A

1 NO contact 6 A 24 V DC

Screw terminals

## Approvals

| Input                                |                                                   |
|--------------------------------------|---------------------------------------------------|
| Connection voltage - current         | 24 V DC (19.230 V DC) - 14 mA                     |
| LED display                          | LED (green)                                       |
| Output                               |                                                   |
| Switching voltage                    | max. 250 V AC/DC                                  |
| Switching current per output         | max. 6 A                                          |
| Min. load current                    | 100 mA (12 V DC)                                  |
| Power rating (voltage dependent)     | max. 1500 VA/120 W                                |
| Switching frequency                  | max. 10 Hz                                        |
| Contact material                     | Ag Sn O2                                          |
| Energize/release/contact bounce time | 10/15/1.5 ms                                      |
| Utilization category                 |                                                   |
| AC-12                                | 6 A (24/110/230 V AC)                             |
| AC-15                                | 3 A (24/110/230 V AC)                             |
| DC-13                                | 1 A (24 V DC); 0.2 A (110 V DC); 0.1 A (230 V DC) |
| General data                         |                                                   |
| Mech./ elect. life                   | 20 000 000 switching cycles/load dependent        |
| Test isolation voltage               | 4 kV; safe separation (EN 60947-1)                |
| Mounting method                      | DIN-rail mountable (EN 60715)                     |