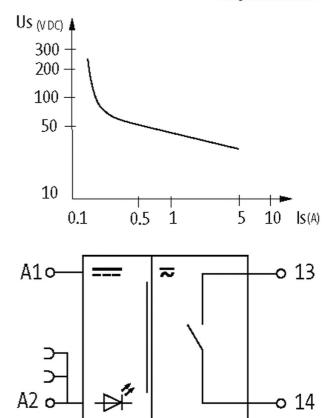

## Approvals

| Input                                |                                                   |
|--------------------------------------|---------------------------------------------------|
| Connection voltage - current         | 24 V DC (19.230 V DC) - 17 mA                     |
| LED display                          | LED (green)                                       |
| Output                               |                                                   |
| Switching voltage                    | max. 250 V AC/DC                                  |
| Switching current per output         | max. 6 A                                          |
| Min. load current                    | 100 mA (12 V DC)                                  |
| Power rating (voltage dependent)     | max. 1500 VA/120 W                                |
| Switching frequency                  | max. 10 Hz                                        |
| Contact material                     | Ag Sn O2                                          |
| Energize/release/contact bounce time | 10/15/1.5 ms                                      |
| Utilization category                 |                                                   |
| AC-12                                | 6 A (24/110/230 V AC)                             |
| AC-15                                | 3 A (24/110/230 V AC)                             |
| DC-13                                | 1 A (24 V DC); 0.2 A (110 V DC); 0.1 A (230 V DC) |
| General data                         |                                                   |
| Mech./ elect. life                   | 20 000 000 switching cycles/load dependent        |
| Test isolation voltage               | 4 kV; safe separation (EN 60947-1)                |
| Mounting method                      | DIN-rail mountable (EN 60715)                     |