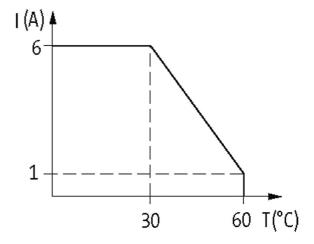

## Approvals

| Input                                |                                                   |
|--------------------------------------|---------------------------------------------------|
| Connection voltage - current         | 24 V DC (19.230 V DC) - 17 mA                     |
| LED display                          | LED (green)                                       |
| Output                               |                                                   |
| Switching voltage                    | max. 250 V AC/DC                                  |
| Switching current per output         | max. 6 A                                          |
| Min. load current                    | 100 mA (12 V DC)                                  |
| Power rating (voltage dependent)     | max. 1500 VA/120 W                                |
| Switching frequency                  | max. 10 Hz                                        |
| Contact material                     | Ag Sn O2                                          |
| Energize/release/contact bounce time | 10/15/1.5 ms                                      |
| Utilization category                 |                                                   |
| AC-12                                | 6 A (24/110/230 V AC)                             |
| AC-15                                | 3 A (24/110/230 V AC)                             |
| DC-13                                | 1 A (24 V DC); 0.2 A (110 V DC); 0.1 A (230 V DC) |
| General data                         |                                                   |
| Mech./ elect. life                   | 20 000 000 switching cycles/load dependent        |
| Test isolation voltage               | 4 kV; safe separation (EN 60947-1)                |
| Mounting method                      | DIN-rail mountable (EN 60715)                     |