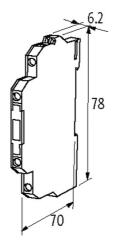

## stay connected

| Temperature range     | -20+55 °C     |  |
|-----------------------|---------------|--|
| Dimensions H×W×D      | 78×6.2×70 mm  |  |
| Commercial data       |               |  |
| country of origin     | CZ            |  |
| customs tariff number | 85364900      |  |
| EAN                   | 4048879027229 |  |
| eClass                | 27371001      |  |
| Packaging unit        | 1             |  |