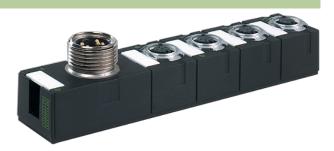

## **POWER DISTRIBUTOR CUBE 67**

4x M12, 6-pole

Power distributor (4× M12)

System accessories Protection IP67

Connection cables are in the online shop under "Connection Technology".

Housing fully potted.

## Illustration

Product may differ from Image