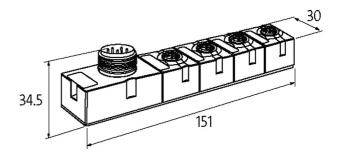

## Approvals

| General data               |                                         |
|----------------------------|-----------------------------------------|
| Protection                 | IP67                                    |
| Mounting method            | 2-hole screw mounting                   |
| Temperature range          | 0+55 °C (storage temperature -20+75 °C) |
| Dimensions H×W×D           | 150×30×34.5 mm                          |
| Module supply              |                                         |
| Operating voltage          | 24 V DC (EN 61131-2)                    |
| Diagnostic                 |                                         |
| Monitoring - no voltage    | yes                                     |
| Short-circuit and overload | yes                                     |
| Voltage inputs             |                                         |
| Input voltage              | 24 V DC (EN 61131-2)                    |
| Connection                 | 7/8" (male), 5-pole                     |
| Current load capacity      | max. 9 A                                |