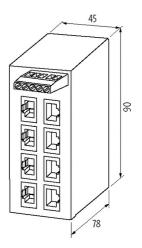

## Approvals

| Connections       |                                                |
|-------------------|------------------------------------------------|
| Fieldbus          | 8× RJ45                                        |
| Supply            | Screw plug-in terminal: 0.21.5 mm <sup>2</sup> |
| General data      |                                                |
| Protection        | IP20                                           |
| Housing           | Black plastic                                  |
| Mounting method   | DIN-rail mountable TH35 (EN 60715)             |
| Temperature range | 0+60 °C (storage temperature -10+70 °C)        |
| Dimensions H×W×D  | 90×45.2×78 mm                                  |