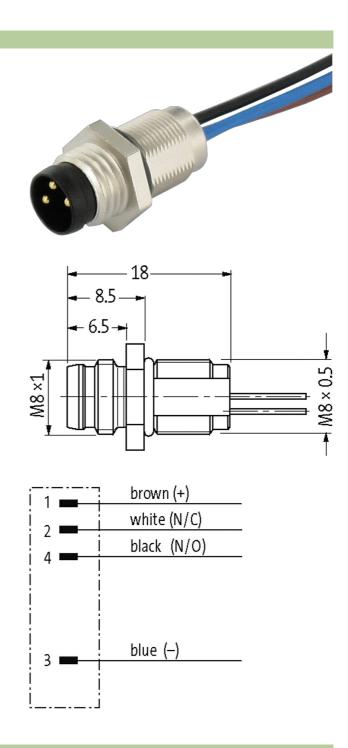

## M8 MALE FLANGE PLUG 1-2-3-4

Wire 4x0.25 0.2m

Flange male M8, 4-pole Front mounting with multi-strand wire

## Illustration

Product may differ from Image

Form

Form 08561

stay connected

| General data                  |                                                                 |
|-------------------------------|-----------------------------------------------------------------|
| Standards                     | DIN EN 61076-2-104 (M8)                                         |
| Temperature range             | -40+85 °C                                                       |
| Material (contact)            | Brass, gold plated                                              |
| Cables                        |                                                                 |
| Cable number                  | 971                                                             |
| No./diameter of wires         | 4× 0.34 mm²                                                     |
| Wire isolation                | PUR                                                             |
| Outer Ø                       | 1.3 mm ±5%                                                      |
| Bend radius (fixed)           | 5× outer Ø                                                      |
| Temperature range (fixed)     | -40+90 °C                                                       |
| Temperature range (mobile)    | -25+90 °C                                                       |
| Technical Data                |                                                                 |
| Operating voltage             | max. 50 V AC/60 V DC                                            |
| Rated surge voltage           | 0.8 kV                                                          |
| Operating current per contact | max. 4 A                                                        |
| Material group                | IEC 60664-1, category I                                         |
| Locking of ports              | Screw thread (M8×1 mm) recommended torque 0.4 Nm, self-securing |
| Protection                    | IP67                                                            |
| Over voltage category         | II                                                              |
| Commercial data               |                                                                 |
| country of origin             | DE                                                              |
| customs tariff number         | 85444290                                                        |
| EAN                           | 4048879224574                                                   |
| eClass                        | 27279220                                                        |
| Packaging unit                | 1                                                               |
| Sketch                        |                                                                 |