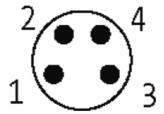

## M8 MALE FLANGE PLUG 1-2-3-4

Wire 4x0.25 0.2m

Flange male M8, 4-pole Front mounting with multi-strand wire

## Illustration

Product may differ from Image

Form

Form 08561

stay connected

| General data                  |                                                                 |
|-------------------------------|-----------------------------------------------------------------|
| Standards                     | DIN EN 61076-2-104 (M8)                                         |
| Temperature range             | -40+85 °C                                                       |
| Material (contact)            | Brass, gold plated                                              |
| Cables                        |                                                                 |
| Cable number                  | 971                                                             |
| No./diameter of wires         | 4× 0.34 mm²                                                     |
| Wire isolation                | PUR                                                             |
| Outer Ø                       | 1.3 mm ±5%                                                      |
| Bend radius (fixed)           | 5× outer Ø                                                      |
| Temperature range (fixed)     | -40+90 °C                                                       |
| Temperature range (mobile)    | -25+90 °C                                                       |
| Technical Data                |                                                                 |
| Operating voltage             | max. 50 V AC/60 V DC                                            |
| Rated surge voltage           | 0.8 kV                                                          |
| Operating current per contact | max. 4 A                                                        |
| Material group                | IEC 60664-1, category I                                         |
| Locking of ports              | Screw thread (M8×1 mm) recommended torque 0.4 Nm, self-securing |
| Protection                    | IP67                                                            |
| Over voltage category         | II                                                              |
| Commercial data               |                                                                 |
| country of origin             | DE                                                              |
| customs tariff number         | 85444290                                                        |
| EAN                           | 4048879224574                                                   |
| eClass                        | 27279220                                                        |
| Packaging unit                | 1                                                               |
| Sketch                        |                                                                 |