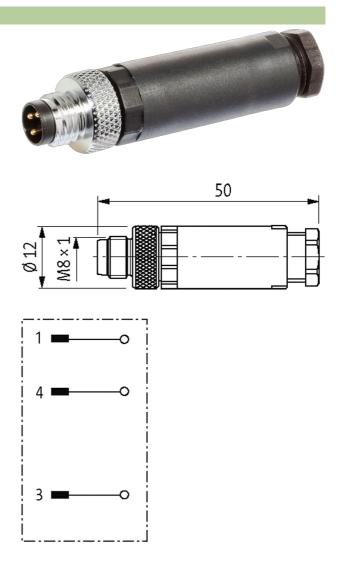

## M8 MALE 0° FIELD-WIREABLE SCREW TERM.

3-pol. 0,14...0.5mm<sup>2</sup>

Male straight
M8, 3-pole
Screw terminals

Connection cross section: 0.14...0.5 mm<sup>2</sup>

## General data

Pollution Degree 3

stay connected

| Temperature range                  | -40+85 °C                              |
|------------------------------------|----------------------------------------|
| Material (housing)                 | PA                                     |
| Material (contact)                 | Brass, gold plated                     |
| Dimensions H×W×D                   | 50×12×12 mm                            |
| Technical Data                     |                                        |
| Operating voltage                  | max. 60 V                              |
| Operating voltage (only UL listed) | 30 V                                   |
| Rated surge voltage                | 1.5 kV                                 |
| Operating current per contact      | max. 4 A                               |
| Material group                     | III                                    |
| Connection cross section           | 0.140.5 mm <sup>2</sup>                |
| Sealing range (cable Ø)            | 2.55.0 mm                              |
| Protection                         | IP67 inserted and tightened (EN 60529) |
| Over voltage category              | III                                    |
| Commercial data                    |                                        |
| country of origin                  | DE                                     |
| customs tariff number              | 85366990                               |
| EAN                                | 4048879224536                          |
| eClass                             | 27279221                               |
| Packaging unit                     | 1                                      |
| Sketch                             |                                        |