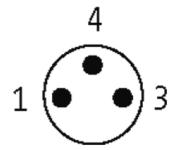

## M8 MALE 0° FIELD-WIREABLE SCREW TERM.

3-pol. 0,14...0.5mm<sup>2</sup>

Male straight
M8, 3-pole
Screw terminals

Connection cross section: 0.14...0.5 mm<sup>2</sup>

## General data

Pollution Degree 3

stay connected

| Temperature range                  | -40+85 °C                              |
|------------------------------------|----------------------------------------|
| Material (housing)                 | PA                                     |
| Material (contact)                 | Brass, gold plated                     |
| Dimensions H×W×D                   | 50×12×12 mm                            |
| Technical Data                     |                                        |
| Operating voltage                  | max. 60 V                              |
| Operating voltage (only UL listed) | 30 V                                   |
| Rated surge voltage                | 1.5 kV                                 |
| Operating current per contact      | max. 4 A                               |
| Material group                     | III                                    |
| Connection cross section           | 0.140.5 mm <sup>2</sup>                |
| Sealing range (cable Ø)            | 2.55.0 mm                              |
| Protection                         | IP67 inserted and tightened (EN 60529) |
| Over voltage category              | III                                    |
| Commercial data                    |                                        |
| country of origin                  | DE                                     |
| customs tariff number              | 85366990                               |
| EAN                                | 4048879224536                          |
| eClass                             | 27279221                               |
| Packaging unit                     | 1                                      |
| Sketch                             |                                        |