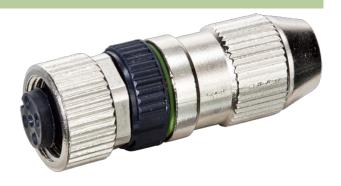

## MOSA M12 FEMALE 0° FIELD-WIREABLE (IDC)

4-pol., 0,14-0,34mm<sup>2</sup>

Female straight M12, 4-pole IDC terminals

Connection cross section: 0.14...0.34 mm<sup>2</sup>

The resistance to aggressive media should be individually tested for your application. Further details on request.

## Illustration

Product may differ from Image

| Form                          |                                                                  |
|-------------------------------|------------------------------------------------------------------|
| Form                          | 12611                                                            |
| General data                  |                                                                  |
| Temperature range             | -25+85 °C                                                        |
| Dimensions H×W×D              | 43×15×15 mm                                                      |
| Technical Data                |                                                                  |
| Operating voltage             | max. 32 V AC/DC                                                  |
| Operating current per contact | max. 4 A                                                         |
| Connection cross section      | 0.140.34 mm² (conductor diameter min. 0.1 mm)                    |
| Sealing range (cable Ø)       | 2.95.1 mm                                                        |
| Wire isolation                | PVC, PP, TPE                                                     |
| Outer wire Ø                  | 1.01.6 mm                                                        |
| Locking of ports              | Screw thread (M12×1 mm) recommended torque 0.6 Nm, self-securing |
| Protection                    | IP67 inserted and tightened (EN 60529)                           |
| Reconnection (cable)          | 10                                                               |
| Commercial data               |                                                                  |
| country of origin             | DE                                                               |
| customs tariff number         | 85366990                                                         |
| EAN                           | 4048879201742                                                    |
| eClass                        | 27279221                                                         |
| Packaging unit                | 1                                                                |
| Sketch                        |                                                                  |

## **Female**

Product may differ from Image