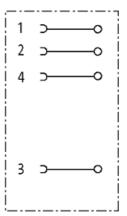

## MOSA M12 FEMALE 0° FIELD-WIREABLE (IDC)

4-pol., 0,14-0,34mm<sup>2</sup>

Female straight M12, 4-pole IDC terminals

Connection cross section: 0.14...0.34 mm<sup>2</sup>

The resistance to aggressive media should be individually tested for your application. Further details on request.

## Illustration

Product may differ from Image

| Form                          |                                                                  |
|-------------------------------|------------------------------------------------------------------|
| Form                          | 12611                                                            |
| General data                  |                                                                  |
| Temperature range             | -25+85 °C                                                        |
| Dimensions H×W×D              | 43×15×15 mm                                                      |
| Technical Data                |                                                                  |
| Operating voltage             | max. 32 V AC/DC                                                  |
| Operating current per contact | max. 4 A                                                         |
| Connection cross section      | 0.140.34 mm² (conductor diameter min. 0.1 mm)                    |
| Sealing range (cable Ø)       | 2.95.1 mm                                                        |
| Wire isolation                | PVC, PP, TPE                                                     |
| Outer wire Ø                  | 1.01.6 mm                                                        |
| Locking of ports              | Screw thread (M12×1 mm) recommended torque 0.6 Nm, self-securing |
| Protection                    | IP67 inserted and tightened (EN 60529)                           |
| Reconnection (cable)          | 10                                                               |
| Commercial data               |                                                                  |
| country of origin             | DE                                                               |
| customs tariff number         | 85366990                                                         |
| EAN                           | 4048879201742                                                    |
| eClass                        | 27279221                                                         |
| Packaging unit                | 1                                                                |
| Sketch                        |                                                                  |