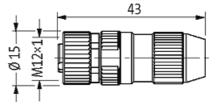

## Illustration

Product may differ from Image

| Form                          |                                                                  |
|-------------------------------|------------------------------------------------------------------|
| Form                          | 12611                                                            |
| General data                  |                                                                  |
| Temperature range             | -25+85 °C                                                        |
| Dimensions H×W×D              | 43×15×15 mm                                                      |
| Technical Data                |                                                                  |
| Operating voltage             | max. 32 V AC/DC                                                  |
| Operating current per contact | max. 4 A                                                         |
| Connection cross section      | 0.140.34 mm² (conductor diameter min. 0.1 mm)                    |
| Sealing range (cable Ø)       | 2.95.1 mm                                                        |
| Wire isolation                | PVC, PP, TPE                                                     |
| Outer wire Ø                  | 1.01.6 mm                                                        |
| Locking of ports              | Screw thread (M12×1 mm) recommended torque 0.6 Nm, self-securing |
| Protection                    | IP67 inserted and tightened (EN 60529)                           |
| Reconnection (cable)          | 10                                                               |
| Commercial data               |                                                                  |
| country of origin             | DE                                                               |
| customs tariff number         | 85366990                                                         |
| EAN                           | 4048879201742                                                    |
| eClass                        | 27279221                                                         |
| Packaging unit                | 1                                                                |
| Sketch                        |                                                                  |