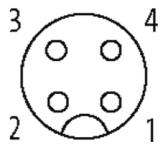

## MOSA M12 FEMALE 0° FIELD-WIREABLE (IDC)

4-pol., 0,14-0,34mm<sup>2</sup>

Female straight M12, 4-pole IDC terminals

Connection cross section: 0.14...0.34 mm<sup>2</sup>

The resistance to aggressive media should be individually tested for your application. Further details on request.

## Illustration

Product may differ from Image

| Form                          |                                                                  |
|-------------------------------|------------------------------------------------------------------|
| Form                          | 12611                                                            |
| General data                  |                                                                  |
| Temperature range             | -25+85 °C                                                        |
| Dimensions H×W×D              | 43×15×15 mm                                                      |
| Technical Data                |                                                                  |
| Operating voltage             | max. 32 V AC/DC                                                  |
| Operating current per contact | max. 4 A                                                         |
| Connection cross section      | 0.140.34 mm² (conductor diameter min. 0.1 mm)                    |
| Sealing range (cable Ø)       | 2.95.1 mm                                                        |
| Wire isolation                | PVC, PP, TPE                                                     |
| Outer wire Ø                  | 1.01.6 mm                                                        |
| Locking of ports              | Screw thread (M12×1 mm) recommended torque 0.6 Nm, self-securing |
| Protection                    | IP67 inserted and tightened (EN 60529)                           |
| Reconnection (cable)          | 10                                                               |
| Commercial data               |                                                                  |
| country of origin             | DE                                                               |
| customs tariff number         | 85366990                                                         |
| EAN                           | 4048879201742                                                    |
| eClass                        | 27279221                                                         |
| Packaging unit                | 1                                                                |
| Sketch                        |                                                                  |