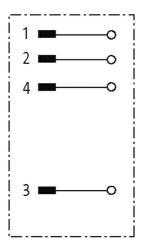

### M12 MALE 0° WIREABLE SCREW TERM.

4-pol. max.0,75mm<sup>2</sup> 4-6mm

Male straight M12, 4-pole Screw terminals

Sealing range (cable Ø): 4...6 mm

Plastic housings with good resistance against chemicals and oils.