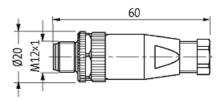

#### Approvals

| Form                |                  |
|---------------------|------------------|
| Form                | 12701            |
| General data        |                  |
| Pollution Degree    | 3                |
| Dimensions H×W×D    | 60×20×20 mm      |
| Temperature range   | -40+85 °C        |
| Technical Data      |                  |
| Operating voltage   | max. 250 V AC/DC |
| Rated surge voltage | 2.5 kV           |