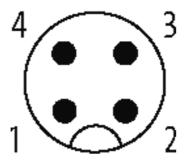

### M12 MALE 0° WIREABLE SCREW TERM.

4-pol. max.0,75mm<sup>2</sup> 4-6mm

Male straight M12, 4-pole Screw terminals

Sealing range (cable Ø): 4...6 mm

Plastic housings with good resistance against chemicals and oils.