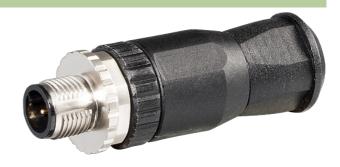

## M12 MALE 0° SELF WIREABLE SCREW TERMINAL

5-pol. 0,14 - 1,5mm<sup>2</sup>, 2,5-8mm cable diameter

Male straight

M12, 5-pole

Screw terminals

Plastic housings with good resistance against chemicals and oils.

# Male

Product may differ from Image