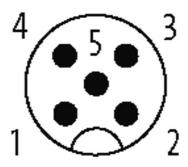

## M12 MALE 0° SELF WIREABLE SCREW TERMINAL

5-pol. 0,14 - 1,5mm<sup>2</sup>, 2,5-8mm cable diameter

Male straight

M12, 5-pole

Screw terminals

Plastic housings with good resistance against chemicals and oils.

#### **Approvals**

| Form                          |                              |
|-------------------------------|------------------------------|
| Form                          | 12731                        |
| General data                  |                              |
| Temperature range             | -30+85 °C                    |
| Dimensions H×W×D              | 61×20×20 mm                  |
| Technical Data                |                              |
| Operating voltage             | max. 60 V AC/DC              |
| Operating current per contact | max. 7.5 A (+40 °C; 1.5 mm²) |
| Connection cross section      | max. 1.5 mm <sup>2</sup>     |