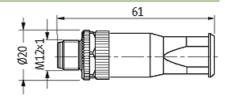

#### **Approvals**

| Form                          |                              |
|-------------------------------|------------------------------|
| Form                          | 12731                        |
| General data                  |                              |
| Temperature range             | -30+85 °C                    |
| Dimensions H×W×D              | 61×20×20 mm                  |
| Technical Data                |                              |
| Operating voltage             | max. 60 V AC/DC              |
| Operating current per contact | max. 7.5 A (+40 °C; 1.5 mm²) |
| Connection cross section      | max. 1.5 mm <sup>2</sup>     |