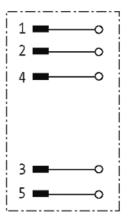

## M12 MALE 0° SELF WIREABLE SCREW TERMINAL

5-pol. 0,14 - 1,5mm<sup>2</sup>, 2,5-8mm cable diameter

Male straight

M12, 5-pole

Screw terminals

Plastic housings with good resistance against chemicals and oils.

#### **Approvals**

| Form                          |                              |
|-------------------------------|------------------------------|
| Form                          | 12731                        |
| General data                  |                              |
| Temperature range             | -30+85 °C                    |
| Dimensions H×W×D              | 61×20×20 mm                  |
| Technical Data                |                              |
| Operating voltage             | max. 60 V AC/DC              |
| Operating current per contact | max. 7.5 A (+40 °C; 1.5 mm²) |
| Connection cross section      | max. 1.5 mm <sup>2</sup>     |