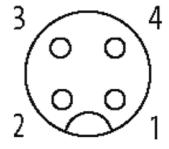

## M12 FEMALE 90° FIELD-WIREABLE SCREW TERM.

4-pol. max.0,75mm<sup>2</sup> 4-6mm

Female 90° M12, 4-pole

Screw terminals

Sealing range (cable Ø): 4...6 mm

Plastic housings with good resistance against chemicals and oils.

## Approvals

| Form                          |                  |
|-------------------------------|------------------|
| Form                          | 12981            |
| Technical Data                |                  |
| Operating voltage             | max. 250 V AC/DC |
| Operating current per contact | max. 4 A         |
| Connection cross section      | max. 0.75 mm²    |