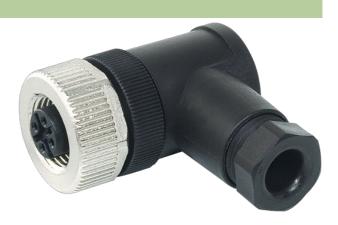

## M12 FEMALE 90° FIELD-WIREABLE SCREW TERM.

4-pol. max.0,75mm<sup>2</sup> 4-6mm

Female 90° M12, 4-pole

Screw terminals

Sealing range (cable Ø): 4...6 mm

Plastic housings with good resistance against chemicals and oils.

## Illustration

Product may differ from Image

## Female

Product may differ from Image