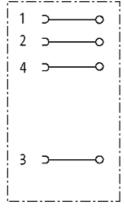

## M12 FEMALE 90° FIELD-WIREABLE SCREW TERM.

4-pol. max.0,75mm<sup>2</sup> 4-6mm

Female 90° M12, 4-pole

Screw terminals

Sealing range (cable Ø): 4...6 mm

Plastic housings with good resistance against chemicals and oils.

## Approvals

| Form                          |                  |
|-------------------------------|------------------|
| Form                          | 12981            |
| Technical Data                |                  |
| Operating voltage             | max. 250 V AC/DC |
| Operating current per contact | max. 4 A         |
| Connection cross section      | max. 0.75 mm²    |