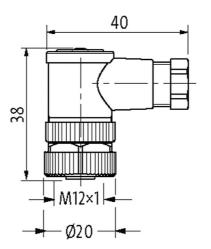

stay connected

| Sealing range (cable Ø) | 46 mm                                                            |
|-------------------------|------------------------------------------------------------------|
| Locking of ports        | Screw thread (M12×1 mm) recommended torque 0.6 Nm, self-securing |
| Protection              | IP67 inserted and tightened (EN 60529)                           |
| General data            |                                                                  |
| Temperature range       | -40+85 °C                                                        |
| Dimensions H×W×D        | 35×35×20 mm                                                      |
| Commercial data         |                                                                  |
| country of origin       | DE                                                               |
| customs tariff number   | 85366990                                                         |
| EAN                     | 4048879201520                                                    |
| eClass                  | 27279221                                                         |
| Packaging unit          | 1                                                                |
| Sketch                  |                                                                  |