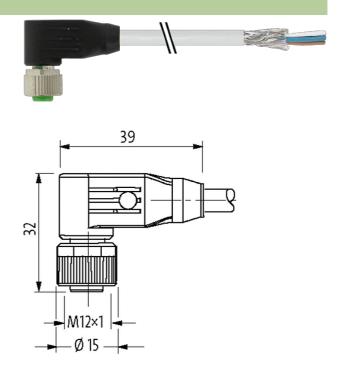

## M12 FEMALE 90° SHIELDED

PUR 4X0.34 shielded GRAY, 20m

Female 90° M12, 4-pole shielded

with cable sleeves

Plastic housings with good resistance against chemicals and oils.

The resistance to aggressive media should be individually tested for your application. Further details on request. Further cable lengths on request.

## Illustration

Product may differ from Image

| Form                  |                      |
|-----------------------|----------------------|
| Form                  | 13261                |
| Cables                |                      |
| Cable number          | 331                  |
| No./diameter of wires | 4× 0.34 mm²          |
| Wire isolation        | PVC (br, wh, bl, bk) |
| Jacket Color          | gray                 |
| Material (jacket)     | PUR/PVC              |
| Outer Ø               | 5.9 mm ±5%           |
| Bend radius (fixed)   | 10× outer Ø          |
| Bend radius (moving)  | 15× outer Ø          |