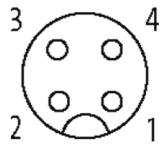

stay connected

|                                    | ,,                                                               |
|------------------------------------|------------------------------------------------------------------|
| Temperature range (fixed)          | -30+80 °C                                                        |
| Temperature range (mobile)         | -5+70 °C                                                         |
| Shield                             | yes                                                              |
| Color (jacket)                     | gray                                                             |
| Approval (cable)                   | CE conform                                                       |
| Technical Data                     |                                                                  |
| Operating voltage                  | max. 60 V AC/DC                                                  |
| Operating voltage (only UL listed) | max. 30 V AC/DC                                                  |
| Operating current per contact      | max. 4 A                                                         |
| Rated surge voltage                | 1.5 kV                                                           |
| Material group                     | IEC 60664-1, category I                                          |
| Coding                             | A-coded                                                          |
| Locking of ports                   | Screw thread (M12×1 mm) recommended torque 0.6 Nm, self-securing |
| Compression gland                  | M12 (SW13)                                                       |
| Protection                         | IP65, IP66K, IP67 inserted and tightened (EN 60529)              |
| Locking material                   | Zinc die casting, matte nickel plated                            |
| Material                           | PUR                                                              |
| General data                       |                                                                  |
| Standards                          | DIN EN 61076-2-101 (M12)                                         |
| Pollution Degree                   | 3                                                                |
| Temperature range                  | -25+85 °C, depending on cable quality                            |
| Commercial data                    |                                                                  |
| country of origin                  | DE                                                               |
| customs tariff number              | 85444290                                                         |
| EAN                                | 4048879199100                                                    |
| eClass                             | 27279218                                                         |
| Packaging unit                     | 1                                                                |
| Sketch                             |                                                                  |