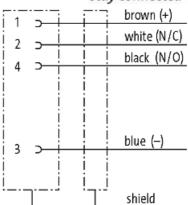

## M12 FEMALE 90° SHIELDED

PUR 4X0.34 shielded GRAY, 20m

Female 90° M12, 4-pole shielded

with cable sleeves

Plastic housings with good resistance against chemicals and oils.

The resistance to aggressive media should be individually tested for your application. Further details on request. Further cable lengths on request.

stay connected

|                                    | ,,                                                               |
|------------------------------------|------------------------------------------------------------------|
| Temperature range (fixed)          | -30+80 °C                                                        |
| Temperature range (mobile)         | -5+70 °C                                                         |
| Shield                             | yes                                                              |
| Color (jacket)                     | gray                                                             |
| Approval (cable)                   | CE conform                                                       |
| Technical Data                     |                                                                  |
| Operating voltage                  | max. 60 V AC/DC                                                  |
| Operating voltage (only UL listed) | max. 30 V AC/DC                                                  |
| Operating current per contact      | max. 4 A                                                         |
| Rated surge voltage                | 1.5 kV                                                           |
| Material group                     | IEC 60664-1, category I                                          |
| Coding                             | A-coded                                                          |
| Locking of ports                   | Screw thread (M12×1 mm) recommended torque 0.6 Nm, self-securing |
| Compression gland                  | M12 (SW13)                                                       |
| Protection                         | IP65, IP66K, IP67 inserted and tightened (EN 60529)              |
| Locking material                   | Zinc die casting, matte nickel plated                            |
| Material                           | PUR                                                              |
| General data                       |                                                                  |
| Standards                          | DIN EN 61076-2-101 (M12)                                         |
| Pollution Degree                   | 3                                                                |
| Temperature range                  | -25+85 °C, depending on cable quality                            |
| Commercial data                    |                                                                  |
| country of origin                  | DE                                                               |
| customs tariff number              | 85444290                                                         |
| EAN                                | 4048879199100                                                    |
| eClass                             | 27279218                                                         |
| Packaging unit                     | 1                                                                |
| Sketch                             |                                                                  |