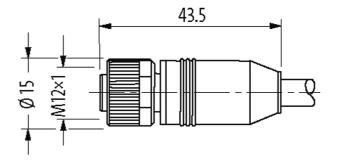

## M12 FEMALE 0° SHIELDED

PUR 4X2X0.25 shielded GRAY, 20m

Female straight M12, 8-pole shielded with cable sleeves Plastic housings with good resistance against chemicals and oils. The resistance to aggressive media should be individually tested for your application. Further details on request. Further cable lengths on request.

Illustration

Female

Product may differ from Image

Sketch

The information in this brochure has been compiled with the utmost care. Liability for the correctness completeness and topicality of the information is restricted to gross negligence. Version: 10/20