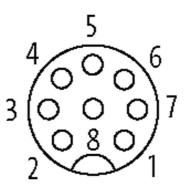

## stay connected white 1 5 brown 2 2 green 3 > yellow 4 $\rightarrow$ gray 5 С pink 6 ⊃ blue 7 C red 8 $\supset$ shield

Product may differ from Image

The information in this brochure has been compiled with the utmost care. Liability for the correctness completeness and topicality of the information is restricted to gross negligence. Version: 10/20