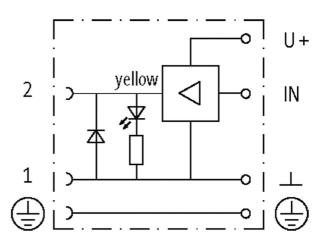

## SVS VALVE PLUG FORM A 18MM FIELD-WIREABLE

12...30V DC LED M16x1.5 Power Switch

Form A (18 mm) 12...30 V DC LED and switching amplifier metric Plastic housings with good resistance against chemicals and oils. The resistance to aggressive media should be individually tested for your application. Further details on request.

| Form                          |                                        |
|-------------------------------|----------------------------------------|
| Form                          | 29481                                  |
| General data                  |                                        |
| Temperature range             | -20+60 °C                              |
| Technical Data                |                                        |
| Operating voltage             | 1230 V DC                              |
| Operating current per contact | max. 2 A (short-circuit protected)     |
| Configuration                 | 2 contacts + PE                        |
| Locking of ports              | M3 (recommended torque 0.4 Nm)         |
| Protection                    | IP65 inserted and tightened (EN 60529) |
| Commercial data               |                                        |
| country of origin             | CZ                                     |
| customs tariff number         | 85366990                               |
| EAN                           | 4048879187398                          |
| eClass                        | 27279221                               |
| Packaging unit                | 1                                      |