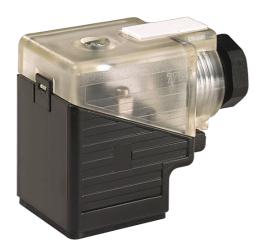

## SVS VALVE PLUG FORM A 18MM FIELD-WIREABLE

12...30V DC LED M16x1.5 Power Switch

Form A (18 mm) 12...30 V DC LED and switching amplifier metric Plastic housings with good resistance against chemicals and oils. The resistance to aggressive media should be individually tested for your application. Further details on request.

## Link to Product

Illustration

Height: 41 mm

Product may differ from Image

The information in this brochure has been compiled with the utmost care. Liability for the correctness completeness and topicality of the information is restricted to gross negligence. Version: 11/20