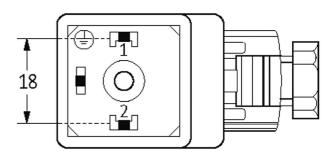

| Form                          |                                        |
|-------------------------------|----------------------------------------|
| Form                          | 29481                                  |
| General data                  |                                        |
| Temperature range             | -20+60 °C                              |
| Technical Data                |                                        |
| Operating voltage             | 1230 V DC                              |
| Operating current per contact | max. 2 A (short-circuit protected)     |
| Configuration                 | 2 contacts + PE                        |
| Locking of ports              | M3 (recommended torque 0.4 Nm)         |
| Protection                    | IP65 inserted and tightened (EN 60529) |
| Commercial data               |                                        |
| country of origin             | CZ                                     |
| customs tariff number         | 85366990                               |
| EAN                           | 4048879187398                          |
| eClass                        | 27279221                               |
| Packaging unit                | 1                                      |