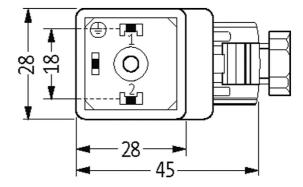

## Link to Product

Illustration

Height: 41 mm

Product may differ from Image

The information in this brochure has been compiled with the utmost care. Liability for the correctness completeness and topicality of the information is restricted to gross negligence. Version: 11/20

| Form                          |                                        |
|-------------------------------|----------------------------------------|
| Form                          | 29481                                  |
| General data                  |                                        |
| Temperature range             | -20+60 °C                              |
| Technical Data                |                                        |
| Operating voltage             | 1230 V DC                              |
| Operating current per contact | max. 2 A (short-circuit protected)     |
| Configuration                 | 2 contacts + PE                        |
| Locking of ports              | M3 (recommended torque 0.4 Nm)         |
| Protection                    | IP65 inserted and tightened (EN 60529) |
| Commercial data               |                                        |
| country of origin             | CZ                                     |
| customs tariff number         | 85366990                               |
| EAN                           | 4048879187398                          |
| eClass                        | 27279221                               |
| Packaging unit                | 1                                      |