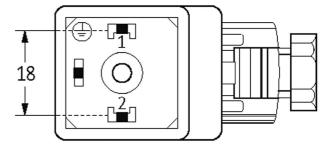

## **Link to Product**

Illustration

stay connected

Height: 41 mm

Product may differ from Image

| Form                          |                                        |
|-------------------------------|----------------------------------------|
| Form                          | 29541                                  |
| General data                  |                                        |
| Temperature range             | -20+60 °C                              |
| Technical Data                |                                        |
| Operating voltage             | 24230 V AC/DC                          |
| Operating current per contact | max. 1 A                               |
| Configuration                 | 2 contacts + PE                        |
| Locking of ports              | M3 (recommended torque 0.4 Nm)         |
| Protection                    | IP65 inserted and tightened (EN 60529) |
| Commercial data               |                                        |
| country of origin             | CZ                                     |
| customs tariff number         | 85366990                               |
| EAN                           | 4048879187367                          |
| eClass                        | 27279221                               |
| Packaging unit                | 1                                      |