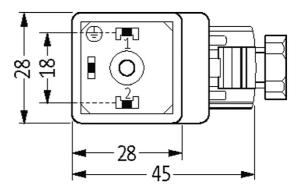

## **Link to Product**

Illustration

stay connected

Height: 41 mm

Product may differ from Image

| Form                          |                                        |
|-------------------------------|----------------------------------------|
| Form                          | 29541                                  |
| General data                  |                                        |
| Temperature range             | -20+60 °C                              |
| Technical Data                |                                        |
| Operating voltage             | 24230 V AC/DC                          |
| Operating current per contact | max. 1 A                               |
| Configuration                 | 2 contacts + PE                        |
| Locking of ports              | M3 (recommended torque 0.4 Nm)         |
| Protection                    | IP65 inserted and tightened (EN 60529) |
| Commercial data               |                                        |
| country of origin             | CZ                                     |
| customs tariff number         | 85366990                               |
| EAN                           | 4048879187367                          |
| eClass                        | 27279221                               |
| Packaging unit                | 1                                      |