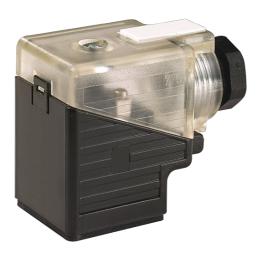

## SVS VALVE PLUG FORM A 18MM FIELD-WIREABLE

24...230V LED PG9 Bridge Rectifier

Form A (18 mm) 24...230 V AC/DC LED and bridge rectifier PG9

Plastic housings with good resistance against chemicals and oils.

## **Link to Product**

Illustration

stay connected

Height: 41 mm

Product may differ from Image

| Form                          |                                        |
|-------------------------------|----------------------------------------|
| Form                          | 29541                                  |
| General data                  |                                        |
| Temperature range             | -20+60 °C                              |
| Technical Data                |                                        |
| Operating voltage             | 24230 V AC/DC                          |
| Operating current per contact | max. 1 A                               |
| Configuration                 | 2 contacts + PE                        |
| Locking of ports              | M3 (recommended torque 0.4 Nm)         |
| Protection                    | IP65 inserted and tightened (EN 60529) |
| Commercial data               |                                        |
| country of origin             | CZ                                     |
| customs tariff number         | 85366990                               |
| EAN                           | 4048879187367                          |
| eClass                        | 27279221                               |
| Packaging unit                | 1                                      |