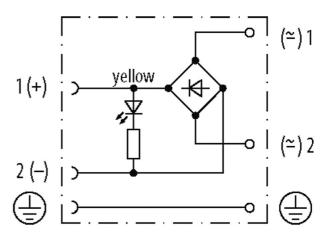

## SVS VALVE PLUG FORM A 18MM FIELD-WIREABLE

24...230V LED PG9 Bridge Rectifier

Form A (18 mm) 24...230 V AC/DC LED and bridge rectifier PG9

Plastic housings with good resistance against chemicals and oils.

## **Link to Product**

Illustration

stay connected

Height: 41 mm

Product may differ from Image

| Form                          |                                        |
|-------------------------------|----------------------------------------|
| Form                          | 29541                                  |
| General data                  |                                        |
| Temperature range             | -20+60 °C                              |
| Technical Data                |                                        |
| Operating voltage             | 24230 V AC/DC                          |
| Operating current per contact | max. 1 A                               |
| Configuration                 | 2 contacts + PE                        |
| Locking of ports              | M3 (recommended torque 0.4 Nm)         |
| Protection                    | IP65 inserted and tightened (EN 60529) |
| Commercial data               |                                        |
| country of origin             | CZ                                     |
| customs tariff number         | 85366990                               |
| EAN                           | 4048879187367                          |
| eClass                        | 27279221                               |
| Packaging unit                | 1                                      |