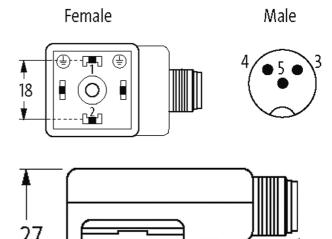

Illustration

stay connected

Depth: 27 mm

Product may differ from Image

Approvals

stay connected

| Form                          |                                             |
|-------------------------------|---------------------------------------------|
| Form                          | 41401                                       |
| Technical Data                |                                             |
| Operating voltage             | 24 V AC/DC ±25%                             |
| Operating current per contact | max. 4 A                                    |
| Configuration                 | 2 contacts + bridged PE                     |
| Protection                    | IP67 inserted and tightened (EN 60529)      |
| Locking of ports              | M3/M12×1 mm (recommended torque 0.4/0.6 Nm) |
| Rated surge voltage           | 0.8 kV                                      |
| General data                  |                                             |
| Temperature range             | -25+85 °C                                   |
| Commercial data               |                                             |
| country of origin             | CZ                                          |
| customs tariff number         | 85366990                                    |
| EAN                           | 4048879144636                               |
| eClass                        | 27143423                                    |
| Packaging unit                | 1                                           |