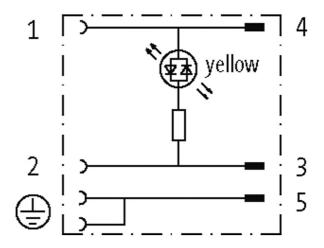

## M12 ADAPTOR ON REAR OF MSUD VALVE PLUG FORM A 18MM

Form A (18 mm) – M12, connector at the rear 24 V AC/DC ±25% LED (yellow) 3-pole

Plastic housings with good resistance against chemicals and oils.

The resistance to aggressive media should be individually tested for your application. Further details on request.

Illustration

stay connected

Depth: 27 mm

Product may differ from Image

Approvals

stay connected

| Form                          |                                             |
|-------------------------------|---------------------------------------------|
| Form                          | 41401                                       |
| Technical Data                |                                             |
| Operating voltage             | 24 V AC/DC ±25%                             |
| Operating current per contact | max. 4 A                                    |
| Configuration                 | 2 contacts + bridged PE                     |
| Protection                    | IP67 inserted and tightened (EN 60529)      |
| Locking of ports              | M3/M12×1 mm (recommended torque 0.4/0.6 Nm) |
| Rated surge voltage           | 0.8 kV                                      |
| General data                  |                                             |
| Temperature range             | -25+85 °C                                   |
| Commercial data               |                                             |
| country of origin             | CZ                                          |
| customs tariff number         | 85366990                                    |
| EAN                           | 4048879144636                               |
| eClass                        | 27143423                                    |
| Packaging unit                | 1                                           |