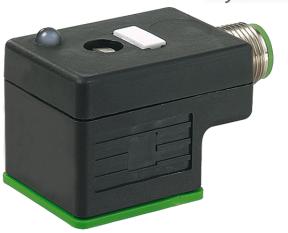

## M12 ADAPTOR ON REAR OF MSUD VALVE PLUG FORM A 18MM

Form A (18 mm) – M12, connector at the rear 24 V AC/DC ±25% LED (yellow) 3-pole

Plastic housings with good resistance against chemicals and oils.

The resistance to aggressive media should be individually tested for your application. Further details on request.

Illustration

stay connected

Depth: 27 mm

Product may differ from Image

Approvals

stay connected

| Form                          |                                             |
|-------------------------------|---------------------------------------------|
| Form                          | 41401                                       |
| Technical Data                |                                             |
| Operating voltage             | 24 V AC/DC ±25%                             |
| Operating current per contact | max. 4 A                                    |
| Configuration                 | 2 contacts + bridged PE                     |
| Protection                    | IP67 inserted and tightened (EN 60529)      |
| Locking of ports              | M3/M12×1 mm (recommended torque 0.4/0.6 Nm) |
| Rated surge voltage           | 0.8 kV                                      |
| General data                  |                                             |
| Temperature range             | -25+85 °C                                   |
| Commercial data               |                                             |
| country of origin             | CZ                                          |
| customs tariff number         | 85366990                                    |
| EAN                           | 4048879144636                               |
| eClass                        | 27143423                                    |
| Packaging unit                | 1                                           |