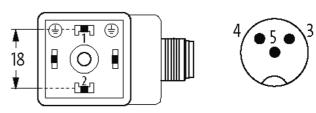

stay connected

Female

Male

Depth: 27 mm

Product may differ from Image

Approvals

The information in this brochure has been compiled with the utmost care.

Liability for the correctness completeness and topicality of the information is restricted to gross negligence. Version: 10/20

| Form                          |                                             |
|-------------------------------|---------------------------------------------|
| Form                          | 41421                                       |
| Technical Data                |                                             |
| Operating voltage             | 24 V AC ±20% / DC ±25%                      |
| Rated surge voltage           | 0.8 kV                                      |
| Operating current per contact | max. 4 A                                    |
| Configuration                 | 2 contacts + bridged PE                     |
| Locking of ports              | M3/M12×1 mm (recommended torque 0.4/0.6 Nm) |
| Protection                    | IP67 inserted and tightened (EN 60529)      |
| General data                  |                                             |
| Temperature range             | -25+85 °C                                   |
| Commercial data               |                                             |
| country of origin             | CZ                                          |
| customs tariff number         | 85366990                                    |
| EAN                           | 4048879144629                               |
| eClass                        | 27143423                                    |
| Packaging unit                | 1                                           |