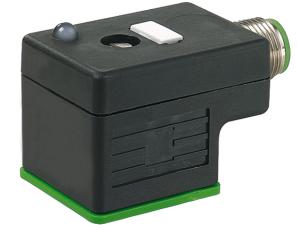

## M12 ADAPTOR ON REAR OF MSUD VALVE PLUG FORM A 18MM

Form A (18 mm) – M12, connector at the rear 24 V AC ±20% / DC ±25% LED and suppression 3-pole Plastic housings with good resistance against chemicals and oils. The resistance to aggressive media should be individually tested for your application. Further details on request.

stay connected

Female

Male

Depth: 27 mm

Product may differ from Image

Approvals

The information in this brochure has been compiled with the utmost care.

Liability for the correctness completeness and topicality of the information is restricted to gross negligence. Version: 10/20