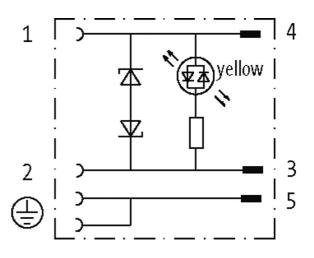

| Form                          |                                             |
|-------------------------------|---------------------------------------------|
| Form                          | 41421                                       |
| Technical Data                |                                             |
| Operating voltage             | 24 V AC ±20% / DC ±25%                      |
| Rated surge voltage           | 0.8 kV                                      |
| Operating current per contact | max. 4 A                                    |
| Configuration                 | 2 contacts + bridged PE                     |
| Locking of ports              | M3/M12×1 mm (recommended torque 0.4/0.6 Nm) |
| Protection                    | IP67 inserted and tightened (EN 60529)      |
| General data                  |                                             |
| Temperature range             | -25+85 °C                                   |
| Commercial data               |                                             |
| country of origin             | CZ                                          |
| customs tariff number         | 85366990                                    |
| EAN                           | 4048879144629                               |
| eClass                        | 27143423                                    |
| Packaging unit                | 1                                           |