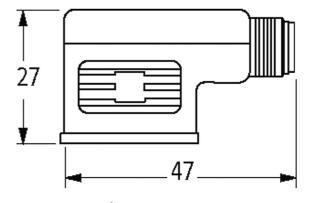

stay connected

Female

Male

Depth: 27 mm

Product may differ from Image

Approvals

The information in this brochure has been compiled with the utmost care.

Liability for the correctness completeness and topicality of the information is restricted to gross negligence. Version: 10/20