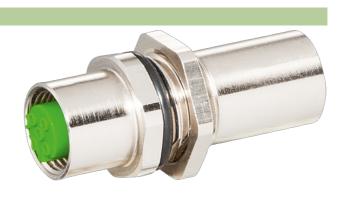

## M12 gender-changer female / female D-cod.

Ethernet CAT5 Control cabinet entry system Female - female M12, 4-pole D-coded shielded

## Illustration

Product may differ from Image

The information in this brochure has been compiled with the utmost care.

Liability for the correctness completeness and topicality of the information is restricted to gross negligence. Version: 10/20