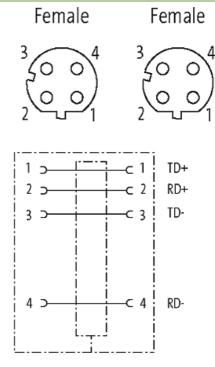

## INTERNET DATA SHEET for Article Number 7000-44611-0000000

| country of origin | DE            | stay connected |
|-------------------|---------------|----------------|
|                   |               |                |
| EAN               | 4048879140928 |                |
| eClass            | 27279220      |                |
| Packaging unit    | 1             |                |
| Sketch            |               |                |