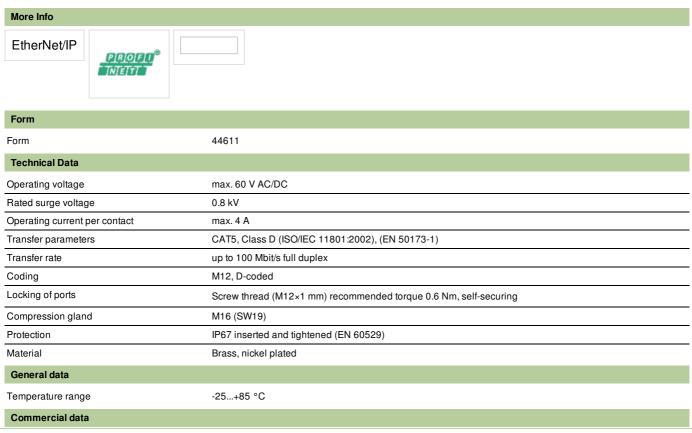

## INTERNET DATA SHEET for Article Number 7000-44611-0000000

| country of origin | DE            | stay connected |
|-------------------|---------------|----------------|
|                   |               |                |
| EAN               | 4048879140928 |                |
| eClass            | 27279220      |                |
| Packaging unit    | 1             |                |
| Sketch            |               |                |