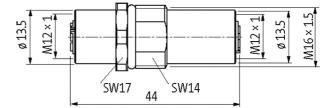

## INTERNET DATA SHEET for Article Number 7000-44611-0000000

| country of origin | DE            | stay connected |
|-------------------|---------------|----------------|
|                   |               |                |
| EAN               | 4048879140928 |                |
| eClass            | 27279220      |                |
| Packaging unit    | 1             |                |
| Sketch            |               |                |