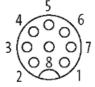

## Approvals

\* only for products with UL/CSA approved cable

| Form                  |                                     |
|-----------------------|-------------------------------------|
| Form                  | 48041                               |
| Cables                |                                     |
| Cable number          | 286                                 |
| No./diameter of wires | 4× 2× 0.25 mm²                      |
| Wire isolation        | PP (wh, br, gn, ye, gr, pk, bl, rd) |
| Jacket Color          | gray                                |
| Material (jacket)     | TPU                                 |