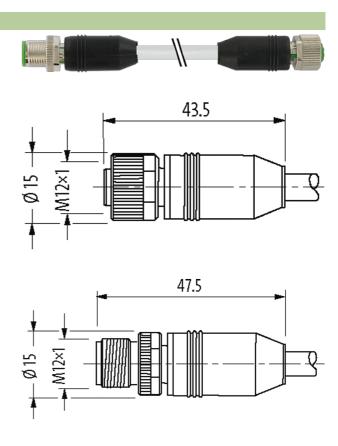

## M12 MALE / M12 FEMALE 0° SHIELDED

PUR 4X2X0.25 shielded GRAY, 20m

Male straight – female straight M12 – M12, 8-pole shielded

Plastic housings with good resistance against chemicals and oils.

The resistance to aggressive media should be individually tested for your application. Further details on request. Further cable lengths on request.

## Illustration

Product may differ from Image

stay connected

Male

Female

Product may differ from Image