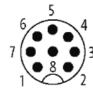

## Approvals

\* only for products with UL/CSA approved cable

| Form                  |                                     |
|-----------------------|-------------------------------------|
| Form                  | 48041                               |
| Cables                |                                     |
| Cable number          | 286                                 |
| No./diameter of wires | 4× 2× 0.25 mm²                      |
| Wire isolation        | PP (wh, br, gn, ye, gr, pk, bl, rd) |
| Jacket Color          | gray                                |
| Material (jacket)     | TPU                                 |