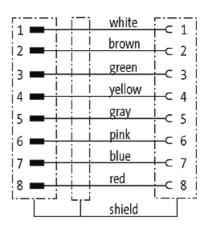

## Approvals

\* only for products with UL/CSA approved cable

| Form                  |                                     |
|-----------------------|-------------------------------------|
| Form                  | 48041                               |
| Cables                |                                     |
| Cable number          | 286                                 |
| No./diameter of wires | 4× 2× 0.25 mm²                      |
| Wire isolation        | PP (wh, br, gn, ye, gr, pk, bl, rd) |
| Jacket Color          | gray                                |
| Material (jacket)     | TPU                                 |